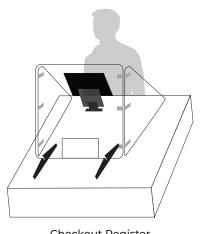

## kdm. QSR Safety Partitions + Barriers

Checkout Register Interior Pass-Through

Cash Window

Pickup Window

## **High-Traffic Areas:**

- Drive thru cash and pickup windows
- Checkout register and cash wraps
- Interior pass-through
- Dining room

Customize with a solid acrylic fixed front or adjustable opening: