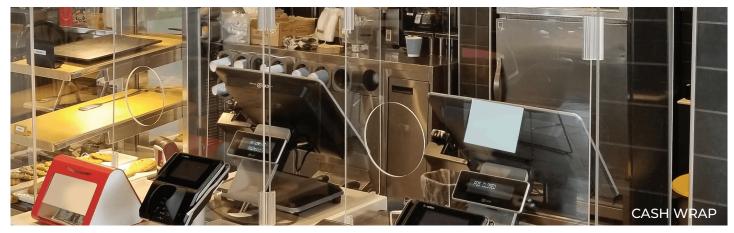

## kdm. QSR Safety Partitions + Barriers

Checkout Register Interior Pass-Through

Cash Window

Pickup Window

## **High-Traffic Areas:**

- Drive thru cash and pickup windows
- Checkout register and cash wraps
- Interior pass-through
- Dining room

Customize with a solid acrylic fixed front or adjustable opening: