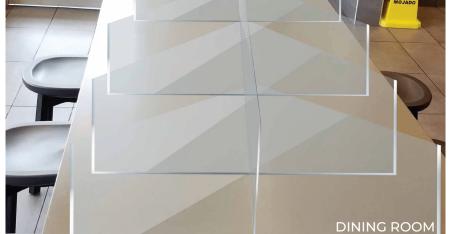

## kdm. QSR Safety Partitions + Barriers

Checkout Register Interior Pass-Through

Cash Window

Pickup Window

## **High-Traffic Areas:**

- Drive thru cash and pickup windows
- Checkout register and cash wraps
- Interior pass-through
- Dining room

Customize with a solid acrylic fixed front or adjustable opening: