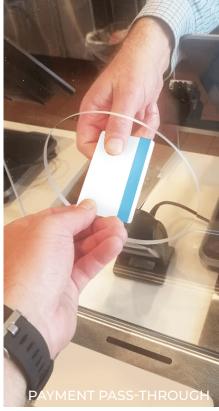

## kdm. QSR Safety Partitions + Barriers

Checkout Register Interior Pass-Through

Cash Window

Pickup Window

## **High-Traffic Areas:**

- Drive thru cash and pickup windows
- Checkout register and cash wraps
- Interior pass-through
- Dining room

Customize with a solid acrylic fixed front or adjustable opening:

- High clarity
- Convenient pass-through window
- Optional wing barriers
- Easy to clean
- Customizable to fit any counter/window
- Audible holes for two-way communication
- Temporary or permanent mounting options
- Quick assembly and installation