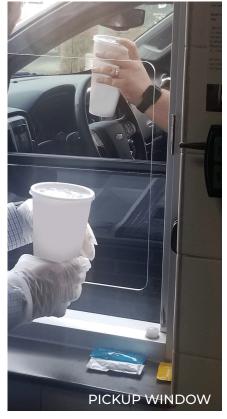

## kdm. QSR Safety Partitions + Barriers

Checkout Register Interior Pass-Through

Cash Window

Pickup Window

## **High-Traffic Areas:**

- Drive thru cash and pickup windows
- Checkout register and cash wraps
- Interior pass-through
- Dining room

Customize with a solid acrylic fixed front or adjustable opening: