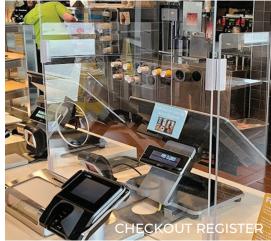

## kdm. QSR Safety Partitions + Barriers

Checkout Register Interior Pass-Through

Cash Window

Pickup Window

## **High-Traffic Areas:**

- Drive thru cash and pickup windows
- Checkout register and cash wraps
- Interior pass-through
- Dining room

Customize with a solid acrylic fixed front or adjustable opening: