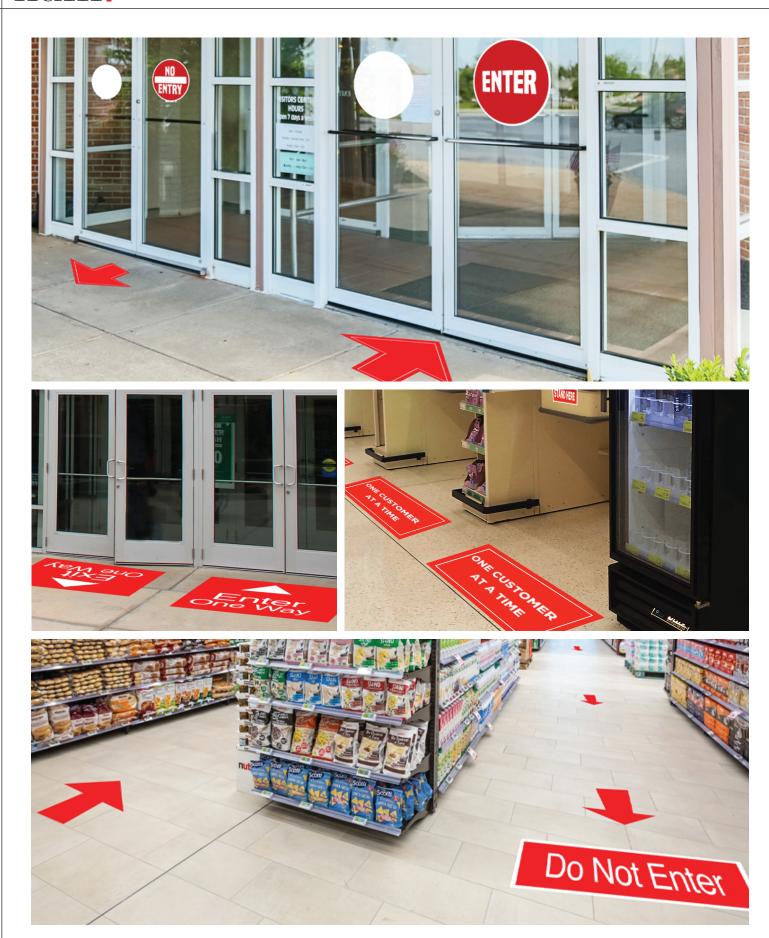

## Guide your customers with safety, directional shopping solutions

KDM's Retail Directional Shopping Solutions can help guide your customers with one-way signage to provide safer shopping. Floor graphics create a healthy, natural directional flow up and down the shopping aisles to promote social distancing.

We will work with you to help create the best path throughout your retail shopping experience that will uphold CDC guidelines and be customized to your needs.

Floor Graphic Solutions:

Utilize floor graphics to help prevent customers coming into close contact.

## High traffic locations:

- Checkout lanes
- Shopping aisles
- Entrance + exit doors
- Restrooms

Call for a quote today at (855) 232-7799 or email us at infosales@kdmpop.com.

Do Not Enter

12" W x 24" H

35" W x 10" H