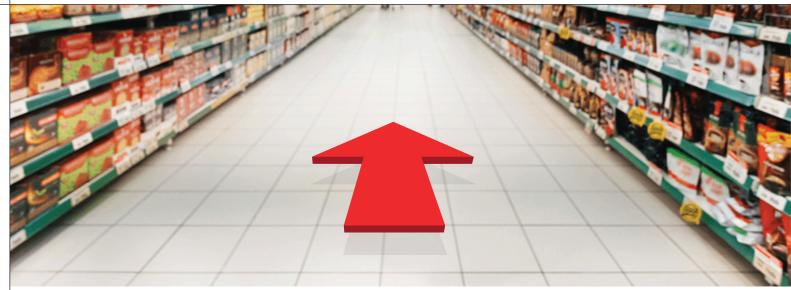

## Guide your customers with safety, directional shopping solutions

KDM's Retail Directional Shopping Solutions can help guide your customers with one-way signage to provide safer shopping. Floor graphics create a healthy, natural directional flow up and down the shopping aisles to promote social distancing.

We will work with you to help create the best path throughout your retail shopping experience that will uphold CDC guidelines and be customized to your needs.

Floor Graphic Solutions:

Utilize floor graphics to help prevent customers coming into close contact.