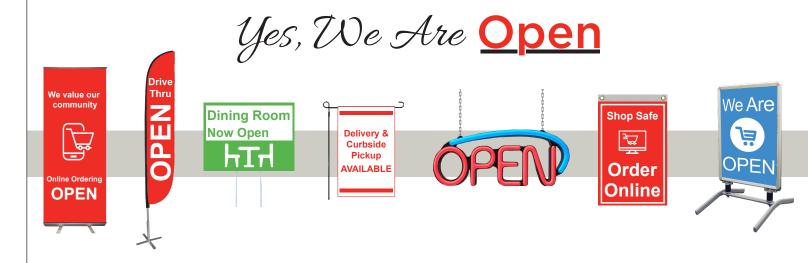

Express to your customers that "Yes, We Are Open" with KDM's retail signage solutions.

- Banners
- Window graphics
- Feather flags
- Yard signs
- Sidewalk and store front signs
- Flags and pennants
- Inflatables
- Light-up, LED and neon signs