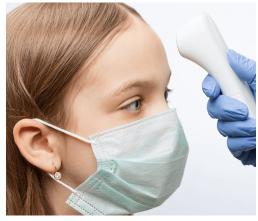

### Sanitation + PPE Solutions

Display Covid-19 essential signage around restrooms, classrooms, and cafeterias to remind your students and staff members the importance of proper hygiene. Provide PPE Kits to help reduce contact throughout your location.