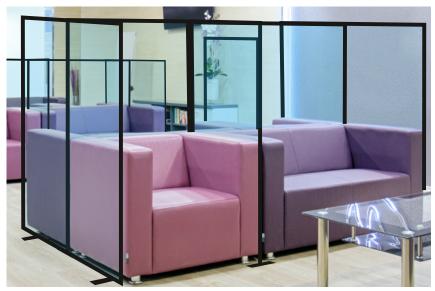

## Front Lobby Solutions

Create a safe distance from the front lobby to the classroom. Provide safety partitions and barriers around guest seating and receptionist desk.

- Acrylic sign holder
- Floor stanchion sign holder
- Banner
- Directional tape
- Lobby furniture barriers

### Partition + Barrier Solutions

Follow the CDC's safe 6' social distancing guidelines by creating a barrier for open layouts and classroom desks. These partitions and barriers are great for group collaboration while also creating individual space.