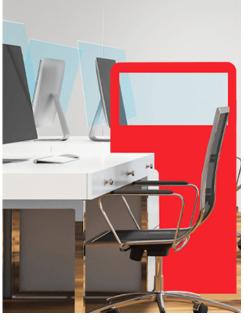

#### **Barriers For Success**

As the government's phased approach to reopening progresses, additional safety precautions are needed to ensure social distancing. The plexiglass barriers that are now a common sight at checkout counters can be installed to keep teachers and administrative staff safe as well. Acting as a cough and sneeze guard, desk partitions are a great option for front offices, classrooms, and collaborative areas. Additionally, safety partitions can serve as a divider between combined seating and shared desks.

### Partition + Barrier Solutions

Follow the CDC's safe 6' social distancing guidelines by creating a barrier for open layouts and classroom desks. These partitions and barriers are great for group collaboration while also creating individual space.