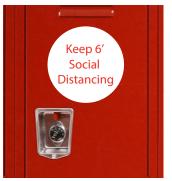

#### **Encouraging Personal Hygiene**

Reminding everyone to keep their distance, wash their hands and cover their mouths when coughing or sneezing can be achieved with targeted signage. To be effective, place signage in high-traffic areas such as building entrances, elevators, teacher lounges, and cafeterias. Consider aligning your signage with the tone and design of your school's logo or school colors to keep your brand identity consistent throughout the campus. Installing hand sanitizing stations and providing gloves and masks can further encourage personal hygiene.

### Sanitation + PPE Solutions

Display Covid-19 essential signage around restrooms, classrooms, and cafeterias to remind your students and staff members the importance of proper hygiene. Provide PPE Kits to help reduce contact throughout your location.