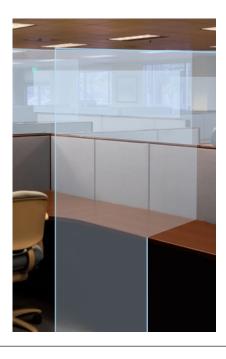

#### **Barriers For Success**

As the government's phased approach to reopening progresses, additional safety precautions are needed to ensure social distancing. The plexiglass barriers that are now a common sight at checkout counters can be installed to keep teachers and administrative staff safe as well. Acting as a cough and sneeze guard, desk partitions are a great option for front offices, classrooms, and collaborative areas. Additionally, safety partitions can serve as a divider between combined seating and shared desks.

### Partition + Barrier Solutions

Follow the CDC's safe 6' social distancing guidelines by creating a barrier for open layouts and classroom desks. These partitions and barriers are great for group collaboration while also creating individual space.