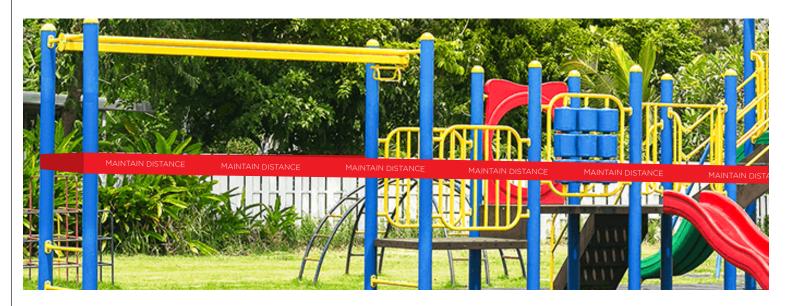

### **Print Solutions**

Enjoy the outdoors during lunch while also maintaining 6' social distancing. Remind your students about the importance of hygiene when returning back to classes with these outdoor print solutions.

- Outdoor banner frame
- Caution tape
- Banner

We don't just help brands deliver smart marketing, we help you **Market Smarter.** 

Learn more about our solutions at: www.kdmpop.com | 855-232-7799 | infosales@kdmpop.com