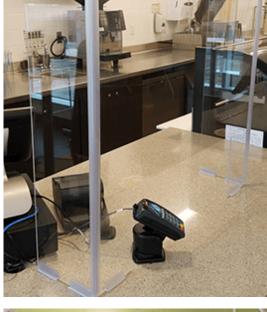

## Front Lobby Solutions

Create a safe distance from the front lobby to the classroom. Provide safety partitions and barriers around guest seating and receptionist desk.

- Acrylic sign holder
- Floor stanchion sign holder
- Banner
- Directional tape
- Lobby furniture barriers

We don't just help brands deliver smart marketing, we help you **Market Smarter.** 

Learn more about our solutions at: www.kdmpop.com | 855-232-7799 | infosales@kdmpop.com