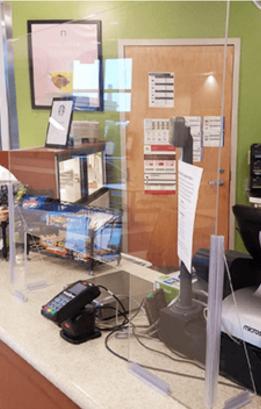

#### **Barriers For Success**

As the government's phased approach to reopening progresses, additional safety precautions are needed to ensure social distancing. The plexiglass barriers that are now a common sight at checkout counters can be installed to keep teachers and administrative staff safe as well. Acting as a cough and sneeze guard, desk partitions are a great option for front offices, classrooms, and collaborative areas. Additionally, safety partitions can serve as a divider between combined seating and shared desks.