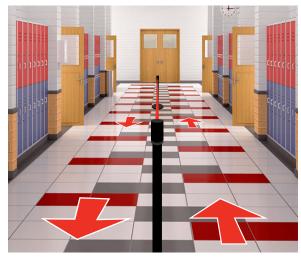

#### **Keeping Your Distance**

Keeping your distance in tight quarters can be a challenge, but not impossible with a little print ingenuity. Directional floor graphics, similar to what you see at grocery stores, can help guide students and staff members around your school campus safely. Additionally, floor graphics can assist with keeping social distance around desks, common areas and even in elevators.

# Social Distancing Solutions

KDM's Social Distancing Solutions can help guide your students and staff members to a smarter and safer learning experience. Our design team will work with you to create a customized path that will not only adhere to the CDC's 6-feet social distancing guidelines but also enhance your branded environment.

- Floor graphics
- Vinyl graphics
- Crowd control stanchion
- Safe 6' carpet floor graphic

#### **Directional Floor Graphics:**

24" W x 15" H

15" Diameter

Floor Tape: 3.75" W x 6' L

We don't just help brands deliver smart marketing, we help you **Market Smarter.** 

Learn more about our solutions at: www.kdmpop.com | 855-232-7799 | infosales@kdmpop.com