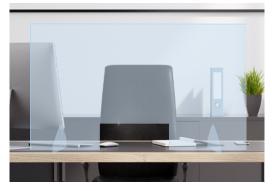

#### **Barriers For Success**

As the government's phased approach to reopening progresses, additional safety precautions are needed to ensure social distancing. The plexiglass barriers that are now a common sight at checkout counters can be installed to keep teachers and administrative staff safe as well. Acting as a cough and sneeze guard, desk partitions are a great option for front offices, classrooms, and collaborative areas. Additionally, safety partitions can serve as a divider between combined seating and shared desks.

### Partition + Barrier Solutions

Follow the CDC's safe 6' social distancing guidelines by creating a barrier for open layouts and classroom desks. These partitions and barriers are great for group collaboration while also creating individual space.