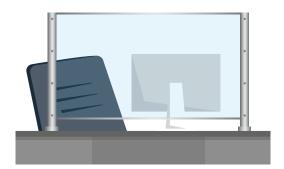

#### **Barriers For Success**

As the government's phased approach to reopening progresses, additional safety precautions are needed to ensure social distancing. The plexiglass barriers that are now a common sight at checkout counters can be installed to keep teachers and administrative staff safe as well. Acting as a cough and sneeze guard, desk partitions are a great option for front offices, classrooms, and collaborative areas. Additionally, safety partitions can serve as a divider between combined seating and shared desks.

### Partition + Barrier Solutions

Follow the CDC's safe 6' social distancing guidelines by creating a barrier for open layouts and classroom desks. These partitions and barriers are great for group collaboration while also creating individual space.