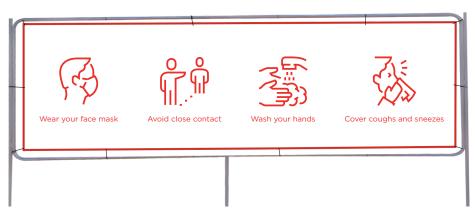

#### **Encouraging Personal Hygiene**

Reminding everyone to keep their distance, wash their hands and cover their mouths when coughing or sneezing can be achieved with targeted signage. To be effective, place signage in high-traffic areas such as building entrances, elevators, teacher lounges, and cafeterias. Consider aligning your signage with the tone and design of your school's logo or school colors to keep your brand identity consistent throughout the campus. Installing hand sanitizing stations and providing gloves and masks can further encourage personal hygiene.

### Sanitation + PPE Solutions

Display Covid-19 essential signage around restrooms, classrooms, and cafeterias to remind your students and staff members the importance of proper hygiene. Provide PPE Kits to help reduce contact throughout your location.