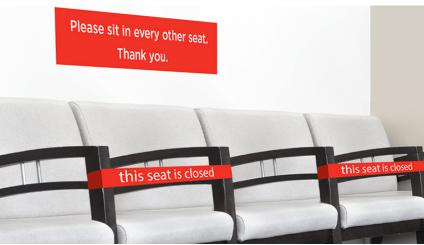

#### **Encouraging Personal Hygiene**

Reminding everyone to keep their distance, wash their hands and cover their mouths when coughing or sneezing can be achieved with targeted signage. To be effective, place signage in high-traffic areas such as building entrances, elevators, teacher lounges, and cafeterias. Consider aligning your signage with the tone and design of your school's logo or school colors to keep your brand identity consistent throughout the campus. Installing hand sanitizing stations and providing gloves and masks can further encourage personal hygiene.

We don't just help brands deliver smart marketing, we help you **Market Smarter.** 

Welcome your students and staff members back with KDM's print solutions. Provide CDC guideline reminders throughout the school day.