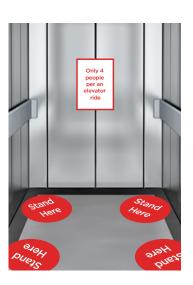

#### **Keeping Your Distance**

Keeping your distance in tight quarters can be a challenge, but not impossible with a little print ingenuity. Directional floor graphics, similar to what you see at grocery stores, can help guide students and staff members around your school campus safely. Additionally, floor graphics can assist with keeping social distance around desks, common areas and even in elevators.

- Floor graphics
- Vinyl graphics
- Crowd control stanchion
- Safe 6' carpet floor graphic

#### **Directional Floor Graphics:**

24" W x 15" H

15" Diameter

Floor Tape: 3.75" W x 6' L

We don't just help brands deliver smart marketing, we help you **Market Smarter.** 

Learn more about our solutions at: www.kdmpop.com | 855-232-7799 | infosales@kdmpop.com