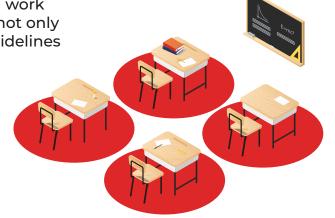

# Social Distancing Solutions

KDM's Social Distancing Solutions can help guide your students and staff members to a smarter and safer learning experience. Our design team will work with you to create a customized path that will not only adhere to the CDC's 6-feet social distancing guidelines but also enhance your branded environment.

- Floor graphics
- Vinyl graphics
- Crowd control stanchion
- Safe 6' carpet floor graphic

#### **Directional Floor Graphics:**

24" W x 15" H

15" Diameter

Floor Tape: 3.75" W x 6' L

We don't just help brands deliver smart marketing, we help you **Market Smarter.** 

Learn more about our solutions at: www.kdmpop.com | 855-232-7799 | infosales@kdmpop.com