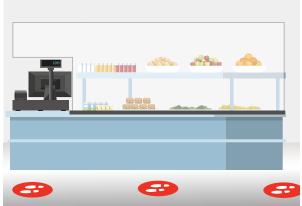

# Social Distancing Solutions

KDM's Social Distancing Solutions can help guide your students and staff members to a smarter and safer learning experience. Our design team will work with you to create a customized path that will not only adhere to the CDC's 6-feet social distancing guidelines but also enhance your branded environment.

- Floor graphics
- Vinyl graphics
- Crowd control stanchion
- Safe 6' carpet floor graphic

#### **Directional Floor Graphics:**

24" W x 15" H

15" Diameter

Floor Tape: 3.75" W x 6' L

We don't just help brands deliver smart marketing, we help you **Market Smarter.** 

Learn more about our solutions at: www.kdmpop.com | 855-232-7799 | infosales@kdmpop.com