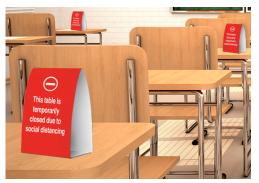

#### **Barriers For Success**

As the government's phased approach to reopening progresses, additional safety precautions are needed to ensure social distancing. The plexiglass barriers that are now a common sight at checkout counters can be installed to keep teachers and administrative staff safe as well. Acting as a cough and sneeze guard, desk partitions are a great option for front offices, classrooms, and collaborative areas. Additionally, safety partitions can serve as a divider between combined seating and shared desks.

### Partition + Barrier Solutions

Follow the CDC's safe 6' social distancing guidelines by creating a barrier for open layouts and classroom desks. These partitions and barriers are great for group collaboration while also creating individual space.