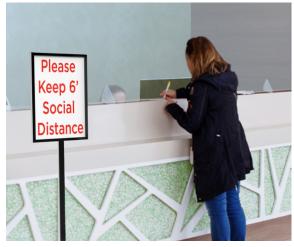

## Front Lobby Solutions

Create a safe distance from the front lobby to the classroom. Provide safety partitions and barriers around guest seating and receptionist desk.

- Acrylic sign holder
- Floor stanchion sign holder
- Banner
- Directional tape
- Lobby furniture barriers

We don't just help brands deliver smart marketing, we help you **Market Smarter.** 

Learn more about our solutions at: www.kdmpop.com | 855-232-7799 | infosales@kdmpop.com