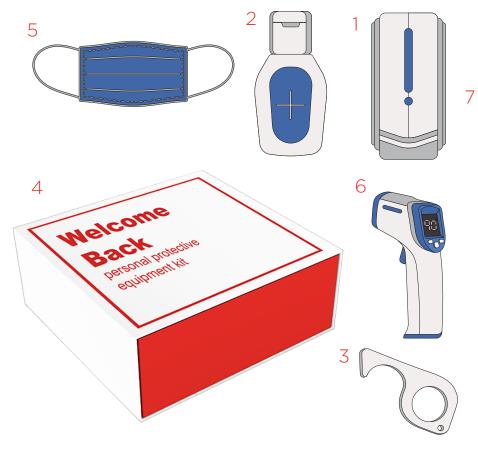

### Sanitation + PPE Solutions

Display Covid-19 essential signage around restrooms, classrooms, and cafeterias to remind your students and staff members the importance of proper hygiene. Provide PPE Kits to help reduce contact throughout your location.

- 1 Digital hand sanitizer dispenser
- 2 Personal hand sanitizer
- 3 Sanitary no-touch key
- 4 PPE Welcome Back Kit
- 5 Disposable face mask
- 6 Infrared forehead thermometer
- 7 Essential safety signage