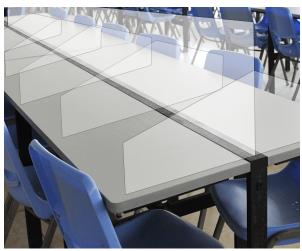

### Partition + Barrier Solutions

Follow the CDC's safe 6' social distancing guidelines by creating a barrier for open layouts and classroom desks. These partitions and barriers are great for group collaboration while also creating individual space.

- Light weight
- Customized to your needs
- Effortless to install
- Optional extended wings
- Add your school's logo or school colors with these economy materials:
  - Coroplast
  - Corrugate

KDM's decorated frames are available in various sizes and materials:

- Wood
- Steel
- Aluminum

We don't just help brands deliver smart marketing, we help you **Market Smarter.** 

Learn more about our solutions at: www.kdmpop.com | 855-232-7799 | infosales@kdmpop.com

PRINT FULFILLMENT + DISTRIBUTION STORE ENVIRONMENTS MERCHANDISE DISPLAYS BRANDING