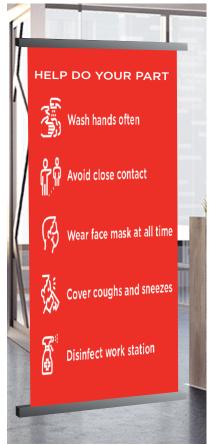

#### **Encouraging Personal Hygiene**

Reminding everyone to keep their distance, wash their hands and cover their mouths when coughing or sneezing can be achieved with targeted signage. To be effective, place signage in high-traffic areas such as building entrances, elevators, teacher lounges, and cafeterias. Consider aligning your signage with the tone and design of your school's logo or school colors to keep your brand identity consistent throughout the campus. Installing hand sanitizing stations and providing gloves and masks can further encourage personal hygiene.

### Sanitation + PPE Solutions

Display Covid-19 essential signage around restrooms, classrooms, and cafeterias to remind your students and staff members the importance of proper hygiene. Provide PPE Kits to help reduce contact throughout your location.