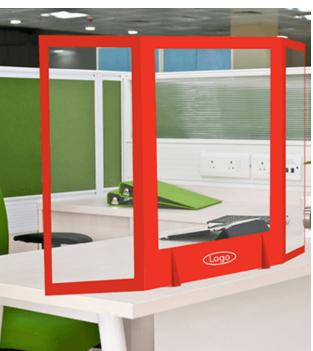

## kdm. Economy Safety Barrier Solutions

Follow CDC Safe 6 guidelines by creating a barrier for open office layouts. Add your own "Social Distancing" message, department identification, or company logo to the barrier.

- Light weight
- Customized to your needs
- Effortless to install
- Optional extended wings
- Multiple material options to choose from:
  - Coroplast
  - Corrugate

We don't just help brands deliver smart marketing, we help you **Market Smarter.** 