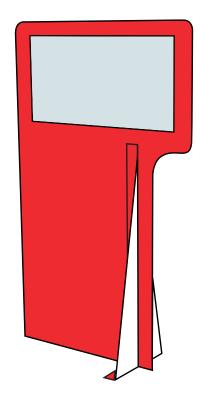

## kdm. Economy Safety Barrier Solutions

Follow CDC Safe 6 guidelines by creating a barrier for open office layouts. Add your own "Social Distancing" message, department identification, or company logo to the barrier.

- Light weight
- Customized to your needs
- Effortless to install
- Optional extended wings
- Multiple material options to choose from:
  - Coroplast
  - Corrugate

We don't just help brands deliver smart marketing, we help you **Market Smarter.** 