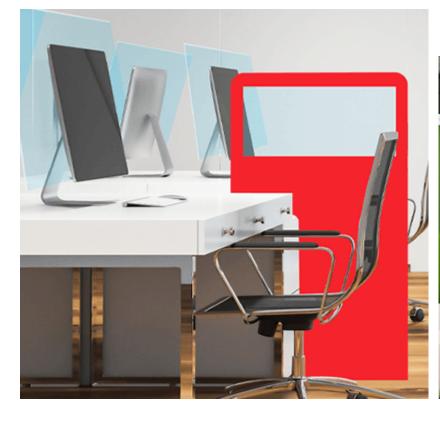

## kdm. Economy Safety Barrier Solutions

Follow CDC Safe 6 guidelines by creating a barrier for open office layouts. Add your own "Social Distancing" message, department identification, or company logo to the barrier.

- Light weight
- Customized to your needs
- Effortless to install
- Optional extended wings
- Multiple material options to choose from:
  - Coroplast
  - Corrugate

We don't just help brands deliver smart marketing, we help you **Market Smarter.** 