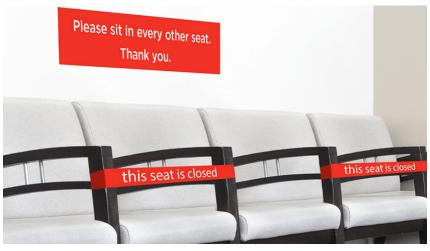

## Front Lobby Solutions

Protect all aspects of your office and workplace environment. Create a safe distance from the front lobby to the conference room. Provide safety partitions and barriers around guest seating and receptionist desk.

- Acrylic sign holder
- Floor stanchion sign holder
- Banner
- Directional tape
- Lobby furniture barriers

We don't just help brands deliver smart marketing, we help you **Market Smarter.** 

Learn more about our solutions at: www.kdmpop.com | 855-232-7799 | infosales@kdmpop.com