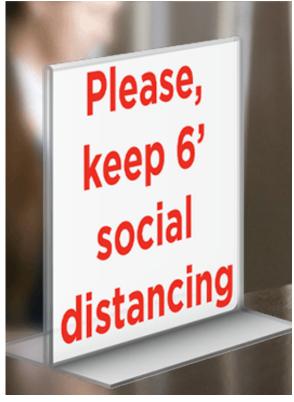

## Front Lobby Solutions

Protect all aspects of your office and workplace environment. Create a safe distance from the front lobby to the conference room. Provide safety partitions and barriers around guest seating and receptionist desk.

- Acrylic sign holder
- Floor stanchion sign holder
- Banner
- Directional tape
- Lobby furniture barriers

We don't just help brands deliver smart marketing, we help you **Market Smarter.** 

Learn more about our solutions at: www.kdmpop.com | 855-232-7799 | infosales@kdmpop.com