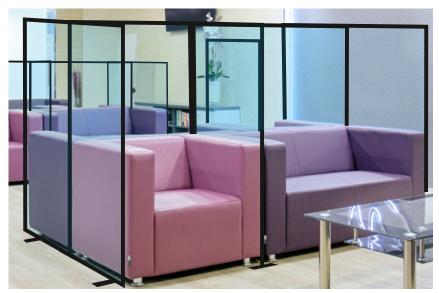

## Front Lobby Solutions

Protect all aspects of your office and workplace environment. Create a safe distance from the front lobby to the conference room. Provide safety partitions and barriers around guest seating and receptionist desk.

- Acrylic sign holder
- Floor stanchion sign holder
- Banner
- Directional tape
- Lobby furniture barriers

We don't just help brands deliver smart marketing, we help you **Market Smarter.** 

Learn more about our solutions at: www.kdmpop.com | 855-232-7799 | infosales@kdmpop.com