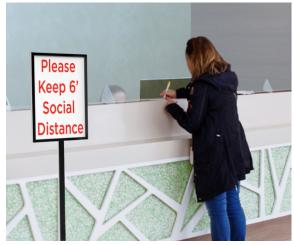

## Front Lobby Solutions

Protect all aspects of your office and workplace environment. Create a safe distance from the front lobby to the conference room. Provide safety partitions and barriers around guest seating and receptionist desk.

- Acrylic sign holder
- Floor stanchion sign holder
- Banner
- Directional tape
- Lobby furniture barriers

We don't just help brands deliver smart marketing, we help you **Market Smarter.** 

Learn more about our solutions at: www.kdmpop.com | 855-232-7799 | infosales@kdmpop.com