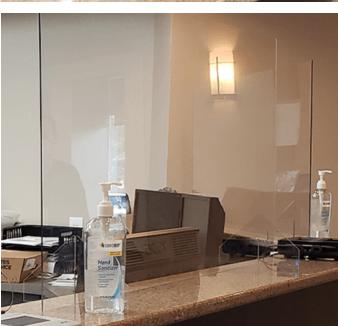

## kom. Office Partitions + Barriers Solutions

KDM's Safety Partitions and Barriers Solutions can help protect both your employees and community. These partitions and barriers are great for group collaboration while also creating individual space.

Areas where employees frequently come within the recommended 6' social distancing:

- Office desk
- Cubicles
- Front desk

We don't just help brands deliver smart marketing, we help you **Market Smarter.** 