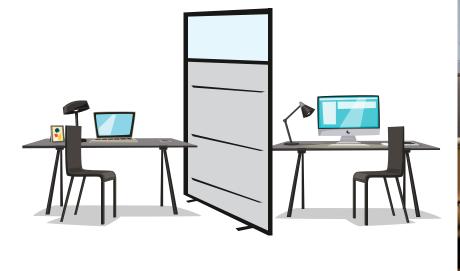

Areas where employees frequently come within the recommended 6' social distancing:

- Office desk
- Cubicles
- Front desk

We don't just help brands deliver smart marketing, we help you **Market Smarter.** 