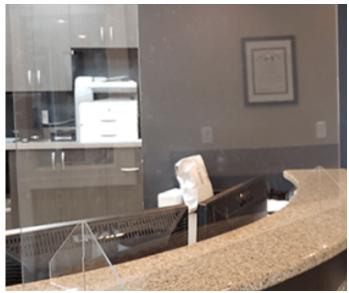

Areas where employees frequently come within the recommended 6' social distancing:

- Office desk
- Cubicles
- Front desk

We don't just help brands deliver smart marketing, we help you **Market Smarter.** 