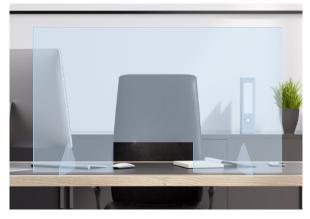

Areas where employees frequently come within the recommended 6' social distancing:

- Office desk
- Cubicles
- Front desk

We don't just help brands deliver smart marketing, we help you **Market Smarter.** 