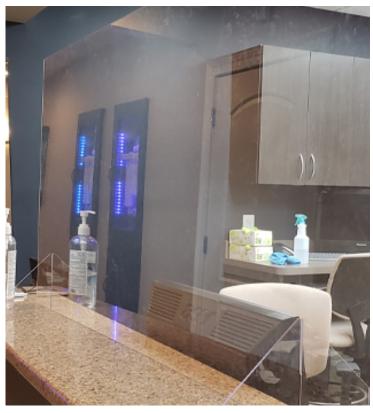

## kom. Office Partitions + Barriers Solutions

KDM's Safety Partitions and Barriers Solutions can help protect both your employees and community. These partitions and barriers are great for group collaboration while also creating individual space.

Areas where employees frequently come within the recommended 6' social distancing:

- Office desk
- Cubicles
- Front desk

We don't just help brands deliver smart marketing, we help you **Market Smarter.** 