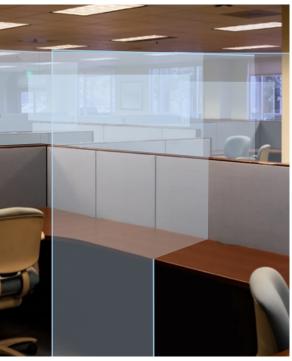

Areas where employees frequently come within the recommended 6' social distancing:

- Office desk
- Cubicles
- Front desk

We don't just help brands deliver smart marketing, we help you **Market Smarter.** 