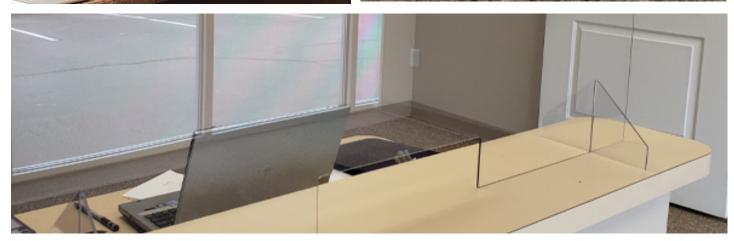

## kom. Office Partitions + Barriers Solutions

KDM's Safety Partitions and Barriers Solutions can help protect both your employees and community. These partitions and barriers are great for group collaboration while also creating individual space.

Areas where employees frequently come within the recommended 6' social distancing:

- Office desk
- Cubicles
- Front desk

We don't just help brands deliver smart marketing, we help you **Market Smarter.** 