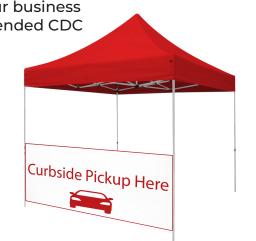

## Exterior Signage Solutions

Communicate your curbside pickup, app ordering, drive-thru and dining room services with signage that signifies that your business is open and following the recommended CDC social distancing guidelines.

- Feather flag
- Banner
- Yard sign
- A-frame banner
- Window cling
- Floor graphic
- Pop up canopy

to practice safe

social distancing

Drive

We don't just help brands deliver smart marketing, we help you **Market Smarter.** 