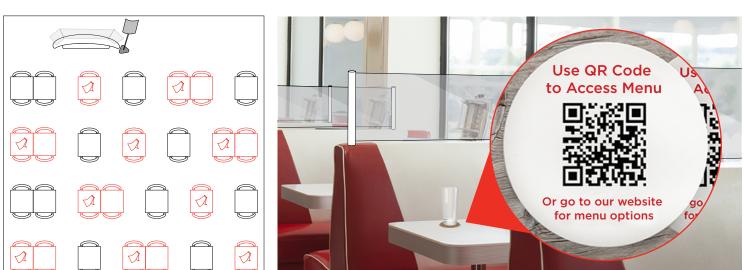

## Interior Signage Solutions

Welcome Back!

For your safety,

capacity is limited.

Please sit in designated

locations.

HTH

Reinforce your businesses new social distancing safety practices with signage that communicates menu-less ordering, limited seating capacity, condiments available by request, enhanced sanitary measures, partitions + barriers for your workers and customers safety, and text notifications to minimize face to face host interactions.

- Table tent
- Standee
- Partitions + barriers on hostess podium and booths
- Coasters with QR menus