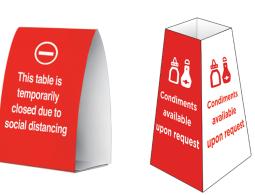

## Interior Signage Solutions

Welcome Back!

For your safety,

capacity is limited.

Please sit in designated

locations.

HTH

Reinforce your businesses new social distancing safety practices with signage that communicates menu-less ordering, limited seating capacity, condiments available by request, enhanced sanitary measures, partitions + barriers for your workers and customers safety, and text notifications to minimize face to face host interactions.

- Table tent
- Standee
- Partitions + barriers on hostess podium and booths
- Coasters with QR menus