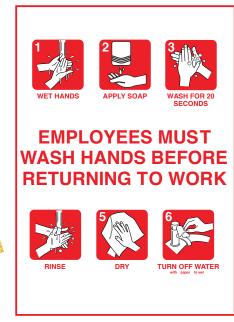

## kdm.

Display Covid-19 essential signage around the restrooms and facilities to remind your customers and employees the importance of proper hygiene. Utilize food packaging security tape to guarantee safe delivery travels. As a bonus, thank your customers for supporting your business with exclusive coupons at the end of each purchase.

- Essential safety signage
- Food packaging security
- Coupons thanking customers

We don't just help brands deliver smart marketing, we help you **Market Smarter.** 

Learn more about our solutions at: www.kdmpop.com | 855-232-7799 | infosales@kdmpop.com