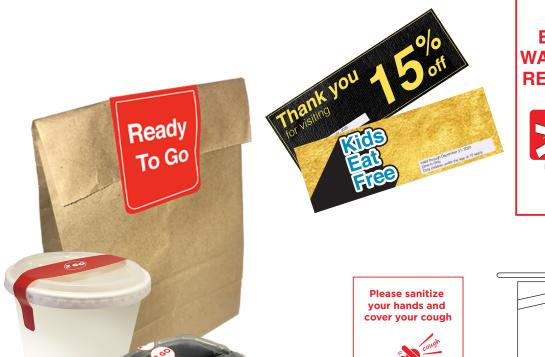

## kdm.

Display Covid-19 essential signage around the restrooms and facilities to remind your customers and employees the importance of proper hygiene. Utilize food packaging security tape to guarantee safe delivery travels. As a bonus, thank your customers for supporting your business with exclusive coupons at the end of each purchase.

- Essential safety signage
- Food packaging security
- Coupons thanking customers

We don't just help brands deliver smart marketing, we help you **Market Smarter.** 

Learn more about our solutions at: www.kdmpop.com | 855-232-7799 | infosales@kdmpop.com