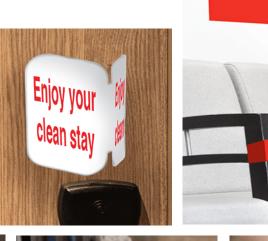

### **Print Solutions**

Provide constant reminders that you care about your guests' safety. Displaying messages throughout your guests' stay will help them relax and feel more at home.

- Door sticker
- Banner

kdm.

- Caution tape
- Acrylic frame
- Table sign + stand
- Table tent

this seat is closed