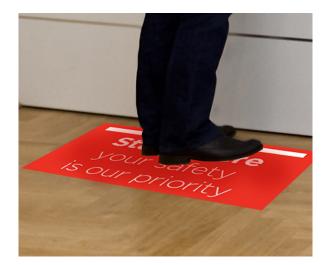

## Social Distancing Solutions

KDM's Social Distancing Solutions can help guide your employees and guests to navigate your location smartly and safely. Our design team will work with you to create a customized path that will not only uphold to the CDC 6-feet social distancing guidelines but also enhance your branded environment.

- Floor graphics
- Banners
- Crowd control stanchion
- Safe 6' carpet floor graphic

### **Directional Floor Graphics:**