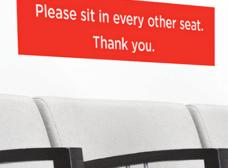

## Social Distancing Solutions

KDM's Social Distancing Solutions can help guide your employees and guests to navigate your location smartly and safely. Our design team will work with you to create a customized path that will not only uphold to the CDC 6-feet social distancing guidelines but also enhance your branded environment.

- Floor graphics
- Banners
- Crowd control stanchion
- Safe 6' carpet floor graphic

### **Directional Floor Graphics:**