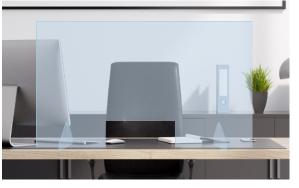

## Partitions + Barriers Solutions

Create a safe distance in the front lobby by providing safety partitions and barriers and signage around guest seating and receptionist desk.

- Customized to your needs
- Effortless to install
- Optional extended wings
- Add your company colors with custom patterns or prints

### KDM's decorated frames are available in various sizes and materials:

- Wood
- Steel
- Aluminum