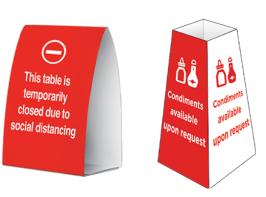

## **Dining Solutions**

For your safety,

capacity is limited.

Please sit in designated

locations.

HTH

Reinforce your business's new social distancing safety practices with signage that communicates menu-less ordering, limited seating capacity, condiments available by request, enhanced sanitary measures, partitions + barriers for your workers and customers safety, and text notifications to minimize face to face host interactions.

- Table tent
- Standee
- Partitions + barriers on hostess podium and booths
- Coasters with QR menus

Welcome Back!