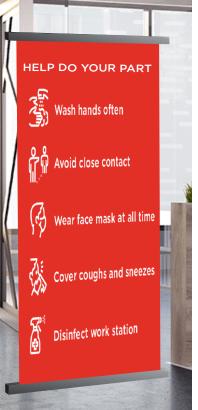

Reminding employees and guests to keep their distance, wash their hands and cover their mouths when coughing or sneezing can be achieved with targeted signage. Consider aligning your signage with the tone and design of your brand to keep the aesthetic consistent. Installing hand sanitizing stations and providing employees gloves and masks can further encourage personal hygiene.