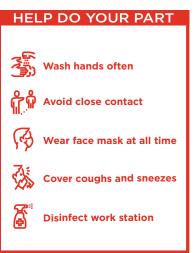

Reminding employees and guests to keep their distance, wash their hands and cover their mouths when coughing or sneezing can be achieved with targeted signage. Consider aligning your signage with the tone and design of your brand to keep the aesthetic consistent. Installing hand sanitizing stations and providing employees gloves and masks can further encourage personal hygiene.