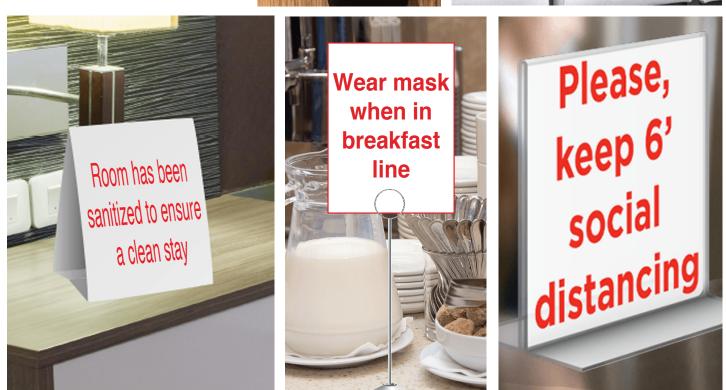

### **Print Solutions**

Provide constant reminders that you care about your guests' safety. Displaying messages throughout your guests' stay will help them relax and feel more at home.

- Door sticker
- Banner

kdm.

- Caution tape
- Acrylic frame
- Table sign + stand
- Table tent

this seat is closed

## **Dining Solutions**

For your safety,

capacity is limited.

Please sit in designated

locations.

HTH

Reinforce your business's new social distancing safety practices with signage that communicates menu-less ordering, limited seating capacity, condiments available by request, enhanced sanitary measures, partitions + barriers for your workers and customers safety, and text notifications to minimize face to face host interactions.

- Table tent
- Standee
- Partitions + barriers on hostess podium and booths
- Coasters with QR menus

Welcome Back!