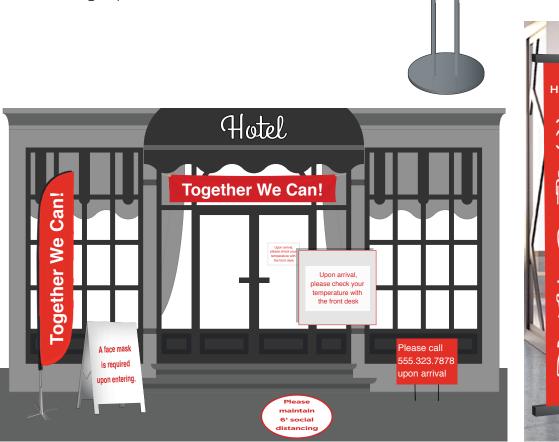

### Safely Open for Business: The Importance of Signage + Social Distancing Solutions During and After COVID-19

As states begin to ease the restrictions placed on businesses during the COVID-19 crisis, responding to the social distancing rules in place while attracting customers can be a challenge. Before reopening, your business will need effective ways to communicate safety to your customers and employees — all of which will require effective signage and more.

#### **Communicating Safety**

Businesses have taken extraordinary steps to protect employees and help ensure guests act responsibly according to CDC recommendations for social distancing. Directional signage, PA announcements, floor decals and other metering techniques are being implemented with safety as the primary focus. "Clean Cart" protocols, gloves, masks, and modified hours are quickly becoming the norm. Some of the most important messages that need to be conveyed on signage include:

- Online availability
- Designated seating
- Social distancing (6' rule)
- Hours of operation or closures
- CDC guidelines and local laws
- Number of customers allowed inside
- Where to stand and traffic directionals
- Reminders to wash hands; wear masks

## Social Distancing Solutions

KDM's Social Distancing Solutions can help guide your employees and guests to navigate your location smartly and safely. Our design team will work with you to create a customized path that will not only uphold to the CDC 6-feet social distancing guidelines but also enhance your branded environment.