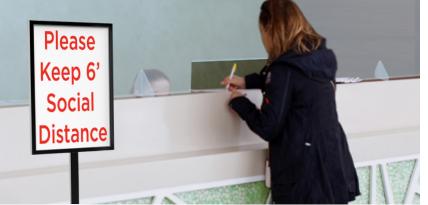

## Social Distancing Solutions

KDM's Social Distancing Solutions can help guide your employees and guests to navigate your location smartly and safely. Our design team will work with you to create a customized path that will not only uphold to the CDC 6-feet social distancing guidelines but also enhance your branded environment.

- Floor graphics
- Banners
- Crowd control stanchion
- Safe 6' carpet floor graphic