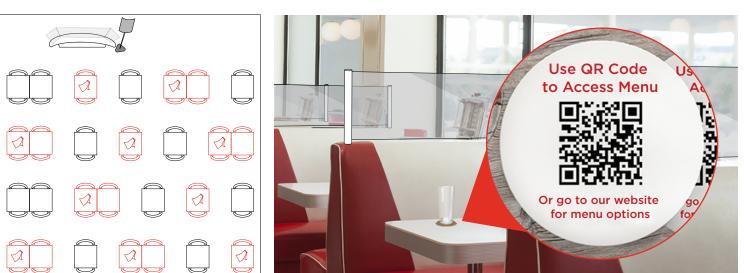

### **Directional Floor Graphics:**

## **Dining Solutions**

For your safety,

capacity is limited.

Please sit in designated

locations.

HTH

Reinforce your business's new social distancing safety practices with signage that communicates menu-less ordering, limited seating capacity, condiments available by request, enhanced sanitary measures, partitions + barriers for your workers and customers safety, and text notifications to minimize face to face host interactions.

- Table tent
- Standee
- Partitions + barriers on hostess podium and booths
- Coasters with QR menus

Welcome Back!