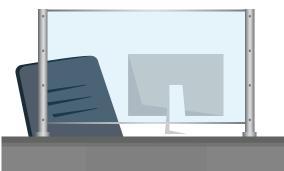

### Yes, We Are Open

When maintaining six feet of distance is not possible, businesses have turned to partitions and barriers to ensure safety for their customers and employees. From DIY pop-up countertop sneeze guards to semi-permanent plexiglass barriers with pass-through windows — businesses have a variety of options to choose from during this critical time.

The plexiglass barriers that are now a common sight at checkout counters can be installed to keep employees and guests safe as well. Desk partitions are a great option for reception areas and client seating, acting as a cough and sneeze guard when welcoming guests. Additionally, safety partitions can serve as a divider between shared seating.

## Partitions + Barriers Solutions

Create a safe distance in the front lobby by providing safety partitions and barriers and signage around guest seating and receptionist desk.

- Customized to your needs
- Effortless to install
- Optional extended wings
- Add your company colors with custom patterns or prints