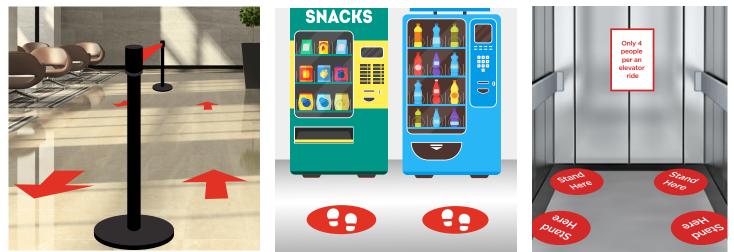

#### Create A Safe Experience

Directional floor graphics, similar to what you see at grocery stores, can help guide employees and guests around safely. Additionally, floor graphics can assist with keeping social distance around seating, common areas and front entrances.

## Social Distancing Solutions

KDM's Social Distancing Solutions can help guide your employees and guests to navigate your location smartly and safely. Our design team will work with you to create a customized path that will not only uphold to the CDC 6-feet social distancing guidelines but also enhance your branded environment.

- Floor graphics
- Banners
- Crowd control stanchion
- Safe 6' carpet floor graphic

### **Directional Floor Graphics:**