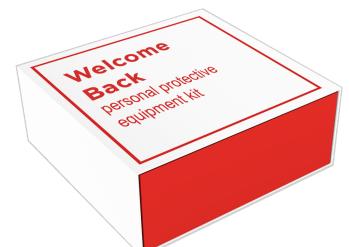

Provide employees with a customizable Welcome Back Kit featuring essential personal protective equipment:

- Welcome Back PPE Kit
- Branded Personal Hand Sanitizer
- Branded Face Masks
- Sanitary No-Touch Key
- Disposable Hand Wipes