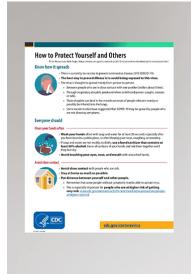

#### **Encouraging Personal Hygiene**

Reminding employees of proper personal hygiene can be achieved with targeted signage. Place signage in high-traffic areas such as building entrances, elevators and break rooms. Consider aligning your signage with the tone and design of your brand to keep the aesthetic consistent. Installing hand sanitizing stations and providing employees gloves and masks can further encourage personal hygiene.