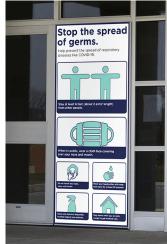

#### **Encouraging Personal Hygiene**

Reminding employees of proper personal hygiene can be achieved with targeted signage. Place signage in high-traffic areas such as building entrances, elevators and break rooms. Consider aligning your signage with the tone and design of your brand to keep the aesthetic consistent. Installing hand sanitizing stations and providing employees gloves and masks can further encourage personal hygiene.