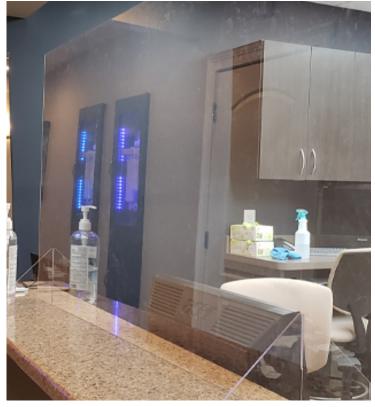

# kdm. Office Partitions + Barriers Solutions

Create a safe distance from the front lobby to the conference room by providing safety partitions and barriers around and on receptionist desks, cubicles, gathering tables, and seating.

- Customized to your needs
- Effortless to install
- Optional extended wings
- Add your company colors with custom patterns or prints

KDM's decorated frames are available in various sizes and materials: