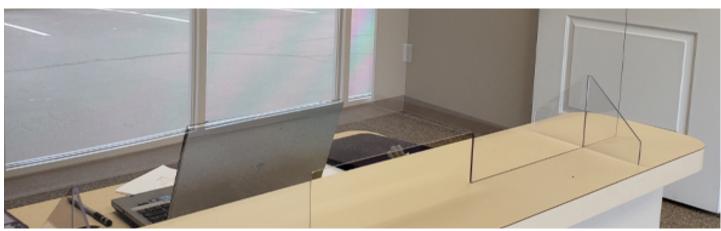

# kdm. Office Partitions + Barriers Solutions

Create a safe distance from the front lobby to the conference room by providing safety partitions and barriers around and on receptionist desks, cubicles, gathering tables, and seating.

- Customized to your needs
- Effortless to install
- Optional extended wings
- Add your company colors with custom patterns or prints

KDM's decorated frames are available in various sizes and materials: