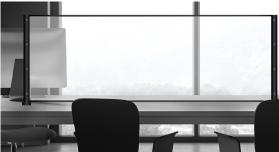

# kdm. Office Partitions + Barriers Solutions

Create a safe distance from the front lobby to the conference room by providing safety partitions and barriers around and on receptionist desks, cubicles, gathering tables, and seating.

- Customized to your needs
- Effortless to install
- Optional extended wings
- Add your company colors with custom patterns or prints

KDM's decorated frames are available in various sizes and materials:

- Wood
- Steel
- Aluminum

We don't just help brands deliver smart marketing, we help you **Market Smarter.** 

Learn more about our solutions at: www.kdmpop.com | 855-232-7799 | infosales@kdmpop.com

PRINT FULFILLMENT + DISTRIBUTION STORE ENVIRONMENTS MERCHANDISE DISPLAYS BRANDING