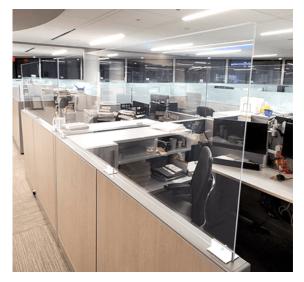

# kdm. Office Partitions + Barriers Solutions

Create a safe distance from the front lobby to the conference room by providing safety partitions and barriers around and on receptionist desks, cubicles, gathering tables, and seating.

- Customized to your needs
- Effortless to install
- Optional extended wings
- Add your company colors with custom patterns or prints

KDM's decorated frames are available in various sizes and materials:

- Wood
- Steel
- Aluminum

We don't just help brands deliver smart marketing, we help you **Market Smarter.** 

Learn more about our solutions at: www.kdmpop.com | 855-232-7799 | infosales@kdmpop.com

PRINT FULFILLMENT + DISTRIBUTION STORE ENVIRONMENTS MERCHANDISE DISPLAYS BRANDING