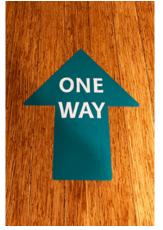

#### **Keeping Your Distance**

Offices must be reconfigured so that employees stay at least six feet apart. Keeping your distance can be a challenge, especially for open office spaces and/or cubicle settings, but not impossible with a little print ingenuity. Directional floor graphics, similar to what you see at grocery stores, can help guide employees around the office safely. Additionally, floor graphics can assist with keeping social distance around desks, common areas and even in elevators.

- Floor Graphics
- Vinyl Graphics
- Crowd Control Stanchion
- Safe 6' Carpet Floor Graphic

### **Directional Floor Graphics:**

24" W x 15" H

15" Diameter

Floor Tape: 3.75" W x 6' L

We don't just help brands deliver smart marketing, we help you **Market Smarter.** 

Learn more about our solutions at: www.kdmpop.com | 855-232-7799 | infosales@kdmpop.com