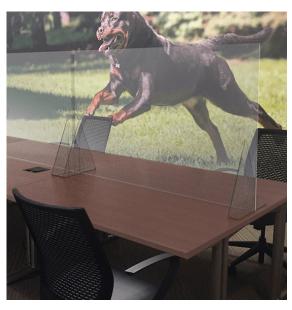

# kdm. Office Partitions + Barriers Solutions

Create a safe distance from the front lobby to the conference room by providing safety partitions and barriers around and on receptionist desks, cubicles, gathering tables, and seating.

- Customized to your needs
- Effortless to install
- Optional extended wings
- Add your company colors with custom patterns or prints

KDM's decorated frames are available in various sizes and materials:

- Wood
- Steel
- Aluminum

We don't just help brands deliver smart marketing, we help you **Market Smarter.** 

Learn more about our solutions at: www.kdmpop.com | 855-232-7799 | infosales@kdmpop.com

PRINT FULFILLMENT + DISTRIBUTION STORE ENVIRONMENTS MERCHANDISE DISPLAYS BRANDING