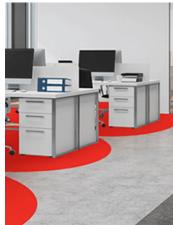

#### **Keeping Your Distance**

Offices must be reconfigured so that employees stay at least six feet apart. Keeping your distance can be a challenge, especially for open office spaces and/or cubicle settings, but not impossible with a little print ingenuity. Directional floor graphics, similar to what you see at grocery stores, can help guide employees around the office safely. Additionally, floor graphics can assist with keeping social distance around desks, common areas and even in elevators.

- Floor Graphics
- Vinyl Graphics
- Crowd Control Stanchion
- Safe 6' Carpet Floor Graphic