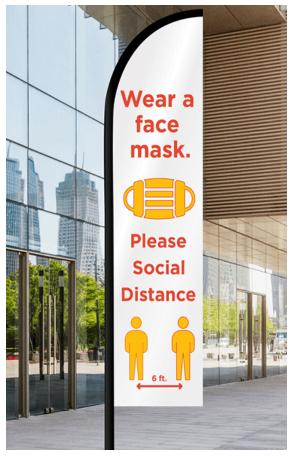

### **Exterior Print Solutions**

Unite your employees and visitors when they first enter with KDM's print solutions. Remind everyone the importance of proper hygiene practices during their time at your location.

- Banner
- Feather Flag
- Yard Sign
- Window Cling
- A-Frame Banner

We don't just help brands deliver smart marketing, we help you **Market Smarter.** 

Learn more about our solutions at: www.kdmpop.com | 855-232-7799 | infosales@kdmpop.com