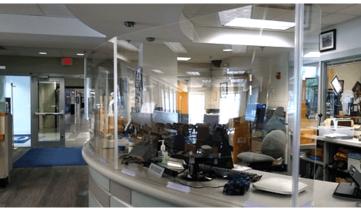

# kdm. Office Partitions + Barriers Solutions

Create a safe distance from the front lobby to the conference room by providing safety partitions and barriers around and on receptionist desks, cubicles, gathering tables, and seating.

- Customized to your needs
- Effortless to install
- Optional extended wings
- Add your company colors with custom patterns or prints

KDM's decorated frames are available in various sizes and materials: