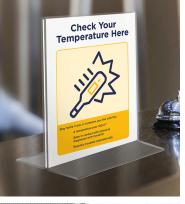

### Sanitation + PPE Solutions

Enforce safe practices by checking new arrivals' temperatures with infrared forehead thermometer and by supplying extra sanitation products throughout your location.

- Hand Sanitizer Stand
- Digital Hand Sanitizer Dispenser
- Infrared Forehead Thermometer