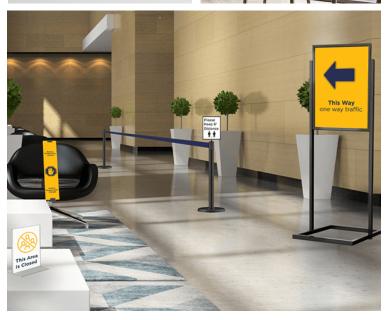

## kdm. Office Social Distancing Solutions

KDM's Office Social Distancing Solutions can help guide your employees to work smartly and safely. Our design team will work with you to create a customized path that will not only uphold to the CDC 6-feet social distancing guidelines but also enhance your branded environment.

- Floor Graphics
- Vinyl Graphics
- Crowd Control Stanchion
- Safe 6' Carpet Floor Graphic

### **Directional Floor Graphics:**

24" W x 15" H

15" Diameter

Floor Tape: 3.75" W x 6' L

We don't just help brands deliver smart marketing, we help you **Market Smarter.** 

Learn more about our solutions at: www.kdmpop.com | 855-232-7799 | infosales@kdmpop.com