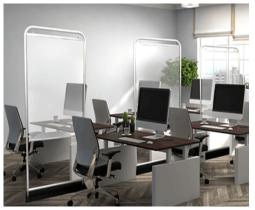

# kdm. Office Partitions + Barriers Solutions

Create a safe distance from the front lobby to the conference room by providing safety partitions and barriers around and on receptionist desks, cubicles, gathering tables, and seating.

- Customized to your needs
- Effortless to install
- Optional extended wings
- Add your company colors with custom patterns or prints

KDM's decorated frames are available in various sizes and materials:

- Wood
- Steel
- Aluminum

We don't just help brands deliver smart marketing, we help you **Market Smarter.** 

Learn more about our solutions at: www.kdmpop.com | 855-232-7799 | infosales@kdmpop.com

PRINT FULFILLMENT + DISTRIBUTION STORE ENVIRONMENTS MERCHANDISE DISPLAYS BRANDING