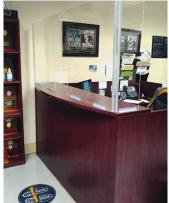

#### **Barriers For Success**

As the government's phased approach to reopening progresses and more office workers and visitors trickle into the building, additional safety precautions are needed to ensure social distancing. Plexiglass barriers can be installed to keep office employees safe as well. Desk partitions are a great option for reception areas and private offices, acting as a cough and sneeze guard when welcoming and consulting with clients. Additionally, safety partitions can serve as a divider between cubicles and shared desks.

# kdm. Office Partitions + Barriers Solutions

Create a safe distance from the front lobby to the conference room by providing safety partitions and barriers around and on receptionist desks, cubicles, gathering tables, and seating.