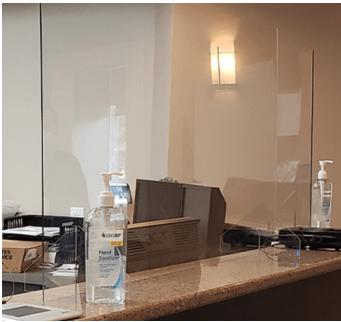

# kdm. Office Partitions + Barriers Solutions

Create a safe distance from the front lobby to the conference room by providing safety partitions and barriers around and on receptionist desks, cubicles, gathering tables, and seating.

- Customized to your needs
- Effortless to install
- Optional extended wings
- Add your company colors with custom patterns or prints

KDM's decorated frames are available in various sizes and materials: