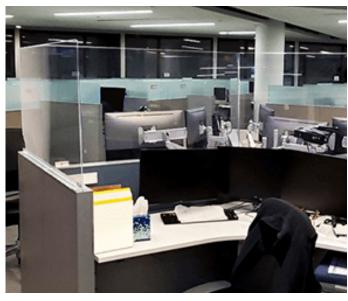

# kdm. Office Partitions + Barriers Solutions

Create a safe distance from the front lobby to the conference room by providing safety partitions and barriers around and on receptionist desks, cubicles, gathering tables, and seating.

- Customized to your needs
- Effortless to install
- Optional extended wings
- Add your company colors with custom patterns or prints

KDM's decorated frames are available in various sizes and materials:

- Wood
- Steel
- Aluminum

We don't just help brands deliver smart marketing, we help you **Market Smarter.** 

Learn more about our solutions at: www.kdmpop.com | 855-232-7799 | infosales@kdmpop.com

PRINT FULFILLMENT + DISTRIBUTION STORE ENVIRONMENTS MERCHANDISE DISPLAYS BRANDING