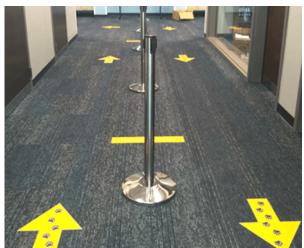

## kdm. Office Social Distancing Solutions

KDM's Office Social Distancing Solutions can help guide your employees to work smartly and safely. Our design team will work with you to create a customized path that will not only uphold to the CDC 6-feet social distancing guidelines but also enhance your branded environment.

- Floor Graphics
- Vinyl Graphics
- Crowd Control Stanchion
- Safe 6' Carpet Floor Graphic

### **Directional Floor Graphics:**

24" W x 15" H

15" Diameter

Floor Tape: 3.75" W x 6' L

We don't just help brands deliver smart marketing, we help you **Market Smarter.** 

Learn more about our solutions at: www.kdmpop.com | 855-232-7799 | infosales@kdmpop.com