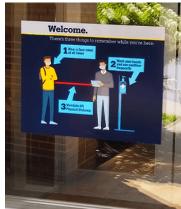

#### **Encouraging Personal Hygiene**

Reminding employees of proper personal hygiene can be achieved with targeted signage. Place signage in high-traffic areas such as building entrances, elevators and break rooms. Consider aligning your signage with the tone and design of your brand to keep the aesthetic consistent. Installing hand sanitizing stations and providing employees gloves and masks can further encourage personal hygiene.

### Interior Print Solutions

With print-on-demand and customizable print options, we can produce high-quality graphics and products. Clearly deliver a message of health and safety with effect print solutions by KDM.