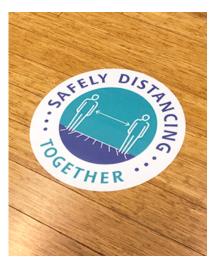

#### **Keeping Your Distance**

Offices must be reconfigured so that employees stay at least six feet apart. Keeping your distance can be a challenge, especially for open office spaces and/or cubicle settings, but not impossible with a little print ingenuity. Directional floor graphics, similar to what you see at grocery stores, can help guide employees around the office safely. Additionally, floor graphics can assist with keeping social distance around desks, common areas and even in elevators.

- Floor Graphics
- Vinyl Graphics
- Crowd Control Stanchion
- Safe 6' Carpet Floor Graphic

### **Directional Floor Graphics:**

24" W x 15" H

15" Diameter

Floor Tape: 3.75" W x 6' L

We don't just help brands deliver smart marketing, we help you **Market Smarter.** 

Learn more about our solutions at: www.kdmpop.com | 855-232-7799 | infosales@kdmpop.com