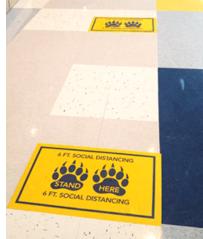

## kdm. Office Social Distancing Solutions

KDM's Office Social Distancing Solutions can help guide your employees to work smartly and safely. Our design team will work with you to create a customized path that will not only uphold to the CDC 6-feet social distancing guidelines but also enhance your branded environment.

- Floor Graphics
- Vinyl Graphics
- Crowd Control Stanchion
- Safe 6' Carpet Floor Graphic

### **Directional Floor Graphics:**

24" W x 15" H

15" Diameter

Floor Tape: 3.75" W x 6' L

We don't just help brands deliver smart marketing, we help you **Market Smarter.** 

Learn more about our solutions at: www.kdmpop.com | 855-232-7799 | infosales@kdmpop.com