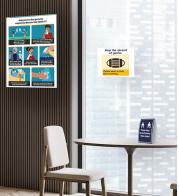

#### **Keeping Your Distance**

Offices must be reconfigured so that employees stay at least six feet apart. Keeping your distance can be a challenge, especially for open office spaces and/or cubicle settings, but not impossible with a little print ingenuity. Directional floor graphics, similar to what you see at grocery stores, can help guide employees around the office safely. Additionally, floor graphics can assist with keeping social distance around desks, common areas and even in elevators.

### **Directional Floor Graphics:**

24" W x 15" H

15" Diameter

Floor Tape: 3.75" W x 6' L

We don't just help brands deliver smart marketing, we help you **Market Smarter.** 

Learn more about our solutions at: www.kdmpop.com | 855-232-7799 | infosales@kdmpop.com