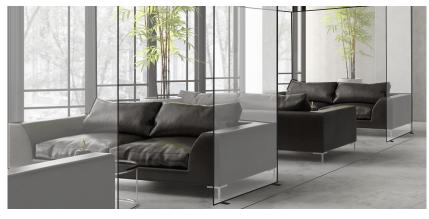

# kdm. Office Partitions + Barriers Solutions

Create a safe distance from the front lobby to the conference room by providing safety partitions and barriers around and on receptionist desks, cubicles, gathering tables, and seating.

- Customized to your needs
- Effortless to install
- Optional extended wings
- Add your company colors with custom patterns or prints

KDM's decorated frames are available in various sizes and materials:

- Wood
- Steel
- Aluminum

We don't just help brands deliver smart marketing, we help you **Market Smarter.** 

Learn more about our solutions at: www.kdmpop.com | 855-232-7799 | infosales@kdmpop.com

PRINT FULFILLMENT + DISTRIBUTION STORE ENVIRONMENTS MERCHANDISE DISPLAYS BRANDING