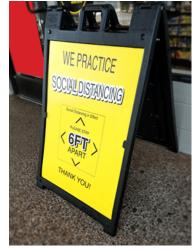

#### **Keeping Your Distance**

Offices must be reconfigured so that employees stay at least six feet apart. Keeping your distance can be a challenge, especially for open office spaces and/or cubicle settings, but not impossible with a little print ingenuity. Directional floor graphics, similar to what you see at grocery stores, can help guide employees around the office safely. Additionally, floor graphics can assist with keeping social distance around desks, common areas and even in elevators.