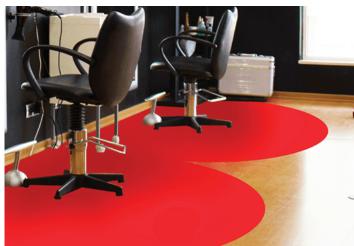

### Partition + Barrier Solutions

Follow the CDC's safe 6' social distancing guidelines by creating a barrier for work stations and receptionist desks. These partitions and barriers are great for providing extra protection while connecting with your client.

- Customized to Your Needs
- Effortless to Install
- Optional Extended Wings
- Add Your Company Colors With Custom Patterns or Prints

#### KDM's decorated frames are perfect for:

- Barber Shops
- Nail Salons
- Hair Salons

We don't just help brands deliver smart marketing, we help you **Market Smarter.** 

Learn more about our solutions at: www.kdmpop.com | 855-232-7799 | infosales@kdmpop.com