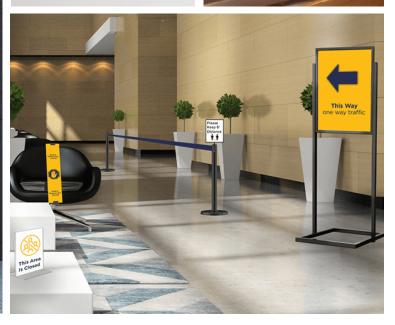

#### Create A Safe Experience

Directional floor graphics, similar to what you see at grocery stores, can help guide employees around safely. Additionally, floor graphics can assist with keeping social distance around seating, common areas and front entrances.

## Yes, We Are Open

The plexiglass barriers that are now a common sight at checkout counters can be installed to keep employees and customers safe as well. Desk partitions are a great option for reception areas and client seating, acting as a cough and sneeze guard when welcoming and consulting with clients. Additionally, safety partitions can serve as a divider between shared client seating.

## Social Distancing Solutions

KDM's Social Distancing Solutions can help guide your customers to experience personal care smartly and safely. Our design team will work with you to create a customized path that will not only uphold to the CDC's 6-feet social distancing guidelines but also enhance your branded environment.

- Floor Graphics
- Vinyl Graphics
- Crowd Control Stanchion
- Safe 6' Carpet Floor Graphic