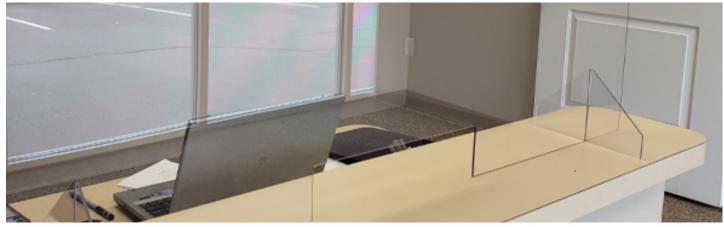

## Yes, We Are Open

The plexiglass barriers that are now a common sight at checkout counters can be installed to keep employees and customers safe as well. Desk partitions are a great option for reception areas and client seating, acting as a cough and sneeze guard when welcoming and consulting with clients. Additionally, safety partitions can serve as a divider between shared client seating.

### Partition + Barrier Solutions

Follow the CDC's safe 6' social distancing guidelines by creating a barrier for work stations and receptionist desks. These partitions and barriers are great for providing extra protection while connecting with your client.