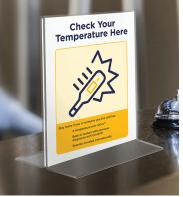

### Sanitation + PPE Solutions

Enforce safe practices by checking new guests' temperatures with infrared forehead thermometer and by supplying extra sanitation products throughout your location.

- Hand Sanitizer Stand
- Digital Hand Sanitizer Dispenser
- Infrared Forehead Thermometer