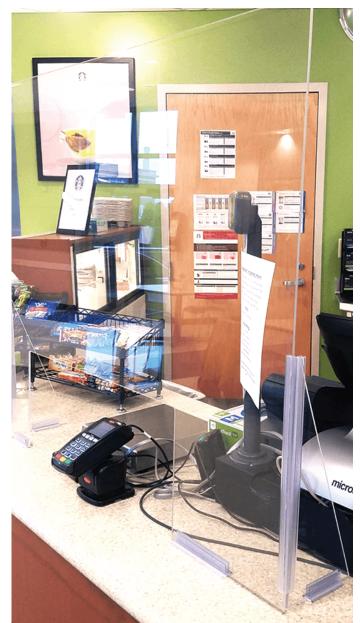

## Yes, We Are Open

The plexiglass barriers that are now a common sight at checkout counters can be installed to keep employees and customers safe as well. Desk partitions are a great option for reception areas and client seating, acting as a cough and sneeze guard when welcoming and consulting with clients. Additionally, safety partitions can serve as a divider between shared client seating.

### Partition + Barrier Solutions

Follow the CDC's safe 6' social distancing guidelines by creating a barrier for work stations and receptionist desks. These partitions and barriers are great for providing extra protection while connecting with your client.