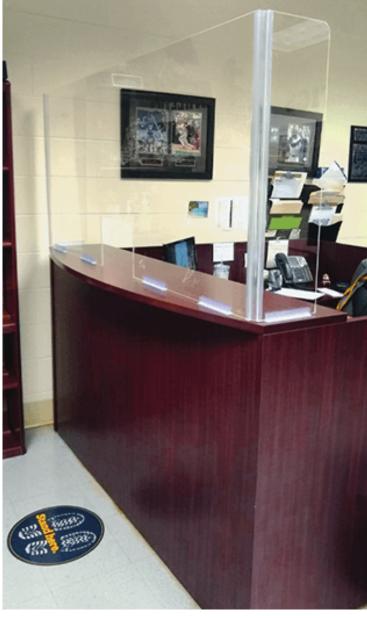

## Yes, We Are Open

The plexiglass barriers that are now a common sight at checkout counters can be installed to keep employees and customers safe as well. Desk partitions are a great option for reception areas and client seating, acting as a cough and sneeze guard when welcoming and consulting with clients. Additionally, safety partitions can serve as a divider between shared client seating.

### Partition + Barrier Solutions

Follow the CDC's safe 6' social distancing guidelines by creating a barrier for work stations and receptionist desks. These partitions and barriers are great for providing extra protection while connecting with your client.