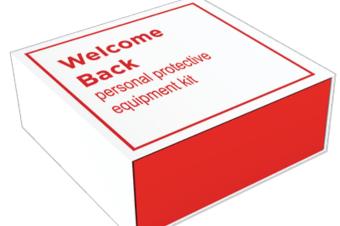

Provide employees with a customizable Welcome Back Kit featuring essential personal protective equipment:

- Welcome Back PPE Kit
- Branded Personal Hand Sanitizer
- Branded Face Masks
- Sanitary No-Touch Key
- Disposable Hand Wipes