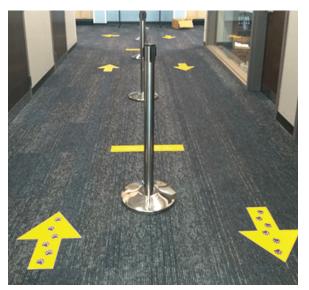

#### Create A Safe Experience

Directional floor graphics, similar to what you see at grocery stores, can help guide employees around safely. Additionally, floor graphics can assist with keeping social distance around seating, common areas and front entrances.

## Social Distancing Solutions

KDM's Social Distancing Solutions can help guide your customers to experience personal care smartly and safely. Our design team will work with you to create a customized path that will not only uphold to the CDC's 6-feet social distancing guidelines but also enhance your branded environment.

- Floor Graphics
- Vinyl Graphics
- Crowd Control Stanchion
- Safe 6' Carpet Floor Graphic

#### **Directional Floor Graphics:**

24" W x 15" H

15" Diameter

Floor Tape: 3.75" W x 6' L

We don't just help brands deliver smart marketing, we help you **Market Smarter.** 

Learn more about our solutions at: www.kdmpop.com | 855-232-7799 | infosales@kdmpop.com