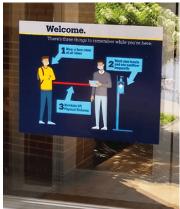

#### **Communicating Safety**

Businesses have taken extraordinary steps to protect employees and help ensure customers act responsibly according to CDC recommendations for social distancing. Directional signage, PA announcements, floor decals and other metering techniques are being implemented with safety as the primary focus. "Clean Cart" protocols, gloves, masks, and modified hours are quickly becoming the norm. Some of the most important messages that need to be conveyed on signage include:

- Online availability
- Designated seating
- Social distancing (6' rule)
- Hours of operation or closures
- CDC guidelines and local laws
- Number of customers allowed inside
- Where to stand and traffic directionals
- Reminders to wash hands; wear masks