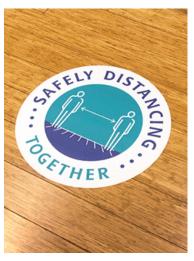

## Social Distancing Solutions

KDM's Social Distancing Solutions can help guide your customers to experience personal care smartly and safely. Our design team will work with you to create a customized path that will not only uphold to the CDC's 6-feet social distancing guidelines but also enhance your branded environment.

- Floor Graphics
- Vinyl Graphics
- Crowd Control Stanchion
- Safe 6' Carpet Floor Graphic