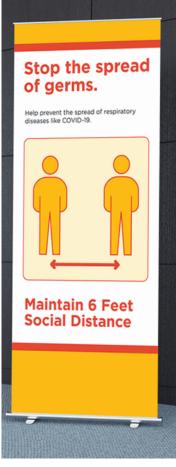

### Interior Print Solutions

With print-on-demand and customizable print options, KDM can produce high-quality graphics and products. Clearly deliver a message of health and safety with effect print solutions by KDM.

- Retractable Banner
- Floor Poster Standee
- Acrylic Sign Holder
- Poster
- Table Tent
- Seat Blocker
- Crowd Control Stanchion

We don't just help brands deliver smart marketing, we help you **Market Smarter.** 