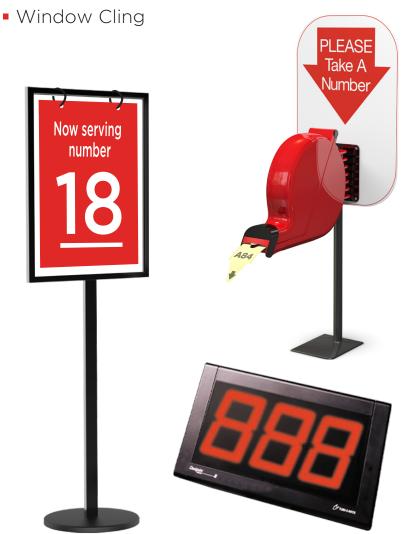

Learn more about our solutions at: www.kdmpop.com | 855-232-7799 | infosales@kdmpop.com

Notify your customers about how to safely wait in line and adhere to 6 feet of social distancing. Take a number dispenser, digital LED numbers, and flip number stands allow your customers to always be served more efficiently.

- Flip Number Floor Poster Standee
- Flip Number A-Frame
- Take A Number Ticket Dispenser
- Digital LED Display

We don't just help brands deliver smart marketing, we help you **Market Smarter.** 

Learn more about our solutions at: www.kdmpop.com | 855-232-7799 | infosales@kdmpop.com