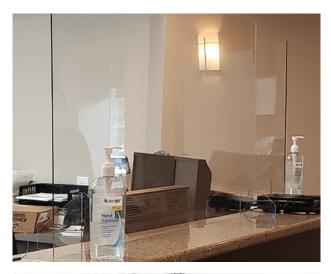

### Partition + Barrier Solutions

Follow the CDC's safe 6' social distancing guidelines by creating a barrier for work stations and receptionist desks. These partitions and barriers are great for providing extra protection while connecting with your client.

- Customized to Your Needs
- Effortless to Install
- Optional Extended Wings
- Add Your Company Colors With Custom Patterns or Prints

#### KDM's decorated frames are perfect for:

- Barber Shops
- Nail Salons
- Hair Salons

We don't just help brands deliver smart marketing, we help you **Market Smarter.** 

Learn more about our solutions at: www.kdmpop.com | 855-232-7799 | infosales@kdmpop.com

## Partition + Barrier Solutions