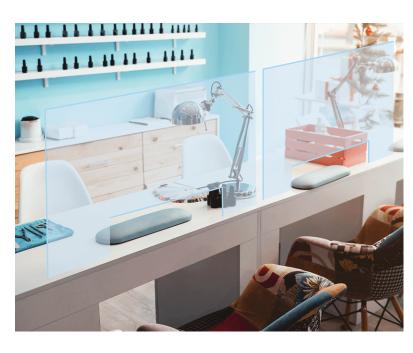

### Partition + Barrier Solutions

Follow the CDC's safe 6' social distancing guidelines by creating a barrier for work stations and receptionist desks. These partitions and barriers are great for providing extra protection while connecting with your client.

- Customized to Your Needs
- Effortless to Install
- Optional Extended Wings
- Add Your Company Colors With Custom Patterns or Prints

#### KDM's decorated frames are perfect for:

- Barber Shops
- Nail Salons
- Hair Salons

We don't just help brands deliver smart marketing, we help you **Market Smarter.** 

Learn more about our solutions at: www.kdmpop.com | 855-232-7799 | infosales@kdmpop.com