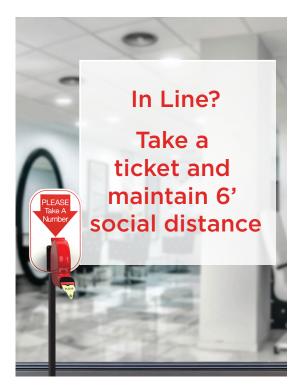

Learn more about our solutions at: www.kdmpop.com | 855-232-7799 | infosales@kdmpop.com

Notify your customers about how to safely wait in line and adhere to 6 feet of social distancing. Take a number dispenser, digital LED numbers, and flip number stands allow your customers to always be served more efficiently.