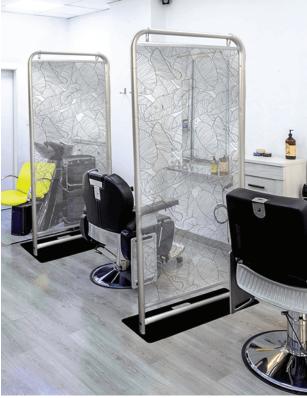

### Partition + Barrier Solutions

Follow the CDC's safe 6' social distancing guidelines by creating a barrier for work stations and receptionist desks. These partitions and barriers are great for providing extra protection while connecting with your client.

- Customized to Your Needs
- Effortless to Install
- Optional Extended Wings
- Add Your Company Colors With Custom Patterns or Prints

#### KDM's decorated frames are perfect for:

- Barber Shops
- Nail Salons
- Hair Salons

We don't just help brands deliver smart marketing, we help you **Market Smarter.** 

Learn more about our solutions at: www.kdmpop.com | 855-232-7799 | infosales@kdmpop.com