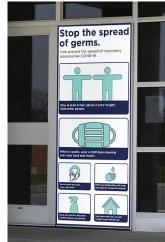

#### **Communicating Safety**

Businesses have taken extraordinary steps to protect employees and help ensure customers act responsibly according to CDC recommendations for social distancing. Directional signage, PA announcements, floor decals and other metering techniques are being implemented with safety as the primary focus. "Clean Cart" protocols, gloves, masks, and modified hours are quickly becoming the norm. Some of the most important messages that need to be conveyed on signage include:

- Online availability
- Designated seating
- Social distancing (6' rule)
- Hours of operation or closures
- CDC guidelines and local laws
- Number of customers allowed inside
- Where to stand and traffic directionals
- Reminders to wash hands; wear masks

Reminding employees and customers to keep their distance, wash their hands and cover their mouths when coughing or sneezing can be achieved with targeted signage. Consider aligning your signage with the tone and design of your brand to keep the aesthetic consistent. Installing hand sanitizing stations and providing employees gloves and masks can further encourage personal hygiene.