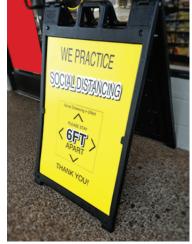

#### **Communicating Safety**

Businesses have taken extraordinary steps to protect employees and help ensure customers act responsibly according to CDC recommendations for social distancing. Directional signage, PA announcements, floor decals and other metering techniques are being implemented with safety as the primary focus. "Clean Cart" protocols, gloves, masks, and modified hours are quickly becoming the norm. Some of the most important messages that need to be conveyed on signage include:

- Online availability
- Designated seating
- Social distancing (6' rule)
- Hours of operation or closures
- CDC guidelines and local laws
- Number of customers allowed inside
- Where to stand and traffic directionals
- Reminders to wash hands; wear masks

#### Create A Safe Experience

Directional floor graphics, similar to what you see at grocery stores, can help guide employees around safely. Additionally, floor graphics can assist with keeping social distance around seating, common areas and front entrances.