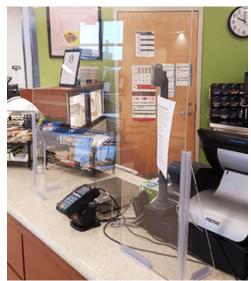

+ DISTRIBUTION STORE ENVIRONMENTS MERCHANDISE DISPLAYS BRANDING

### Partition + Barrier Solutions

Follow the CDC's social distancing guidelines by creating a barrier for open layouts and classroom desks. These are great for group collaboration while also creating individual space.

- Customized to your needs
- Effortless to install
- Add your school's logo or school colors!







### We don't just help brands deliver smart marketing, we help you **Market Smarter.**

Learn more about our solutions at: www.kdmpop.com | 855-232-7799 | infosales@kdmpop.com PRINT FULFILLMENT + DISTRIBUTION STORE ENVIRONMENTS MERCHANDISE DISPLAYS BRANDING

### Classroom Partition + Barriers



kdm.











## kdm. Office + Lobby Partitions + Barriers











## kdm. Cafeteria Partitions + Barriers















HAND WIPES

Enforce safe practices by checking arrivals' temperatures with infrared forehead thermometer and by supplying extra sanitation products throughout your school.

- Hand Sanitizer Stand
- Digital Hand Sanitizer Dispenser
- Infrared Forehead Thermometer

Provide students, teachers and staff members with a customizable Welcome Back Kit featuring essential personal protective equipment:

- Welcome Back PPE Kit
- Branded Personal Hand Sanitizer

A)

Branded Face Masks

Welcome

personal protective

- Sanitary No-Touch Key
- Disposable Hand Wipes

### We don't just help brands deliver smart

marketing, we help you **Market Smarter**. Learn more about our solutions at:

www.kdmpop.com | 855-232-7799 | infosales@kdmpop.com

PRINT FULFILLMENT + DISTRIBUTION STORE ENVIRONMENTS M