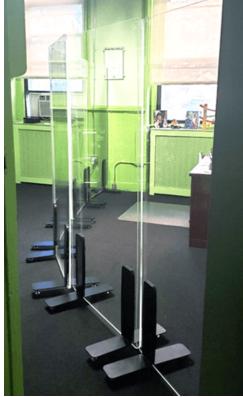

## kdm. Cafeteria Partitions + Barriers

HAND WIPES

Enforce safe practices by checking arrivals' temperatures with infrared forehead thermometer and by supplying extra sanitation products throughout your school.