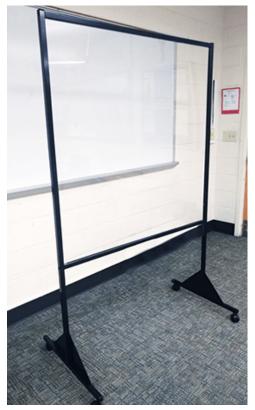

### Partition + Barrier Solutions

Follow the CDC's social distancing guidelines by creating a barrier for open layouts and classroom desks. These are great for group collaboration while also creating individual space.

- Customized to your needs
- Effortless to install
- Add your school's logo or school colors!