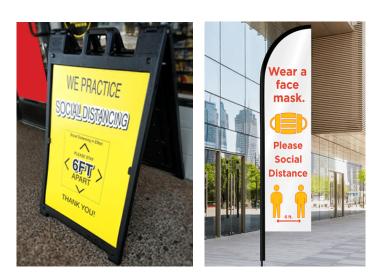

### **Exterior Print Solutions**

Welcome your students, teachers and staff members back with KDM's print solutions. With our customizable print options, we can produce high-quality graphics that promote safety and team spirit!

- Banner
- Window Cling
- Yard Sign
- A-Frame Banner
- Feather Flag