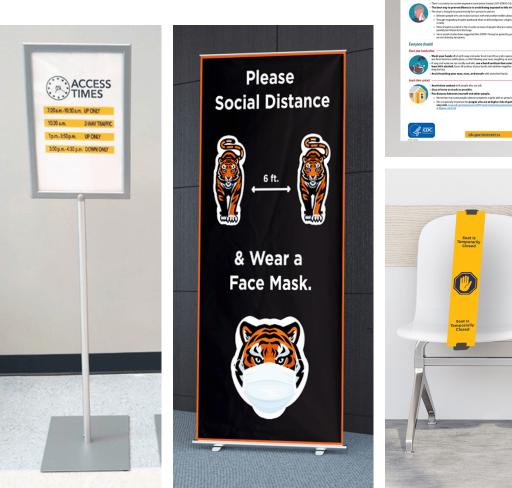

### **Interior Print Solutions**

Remind your students and staff about the importance of hygiene. With our print-on-demand options, we can clearly deliever a message of health and safety with effect print solutions.

- Floor Poster Standee
- Retractable Banner
- Poster
- Acrylic Sign Holder
- Magnetic Clings
- Table Tents
- Seat Blocker

How to Protect Yourself and Others