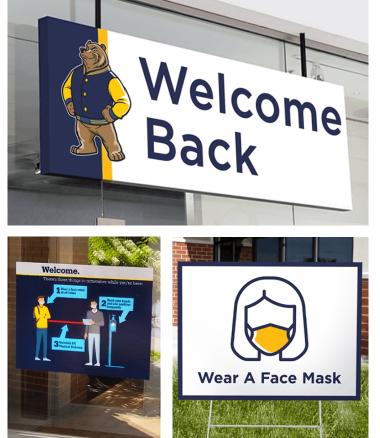

### **Exterior Print Solutions**

Welcome your students, teachers and staff members back with KDM's print solutions. With our customizable print options, we can produce high-quality graphics that promote safety and team spirit!

- Banner
- Window Cling
- Yard Sign
- A-Frame Banner
- Feather Flag