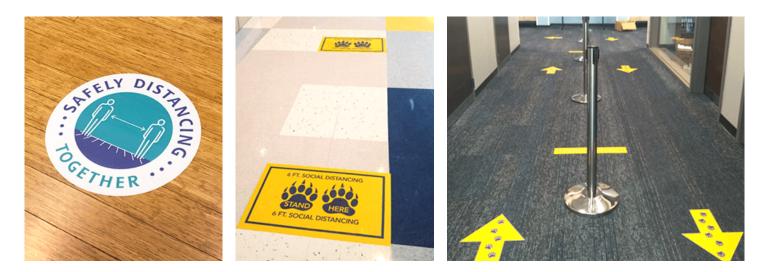

### Social Distancing Solutions

KDM's Social Distancing Solutions can help guide your students and staff members to a smarter and safer learning experience. Our design team will work with you to create a customized path that will not only adhere to the CDC's 6-feet social distancing guidelines but also enhance your branded environment.

- Floor Graphics
- Vinyl Graphics
- Crowd Control Stanchion
- Safe 6' Carpet Floor Graphic

#### **Directional Floor Graphics:**