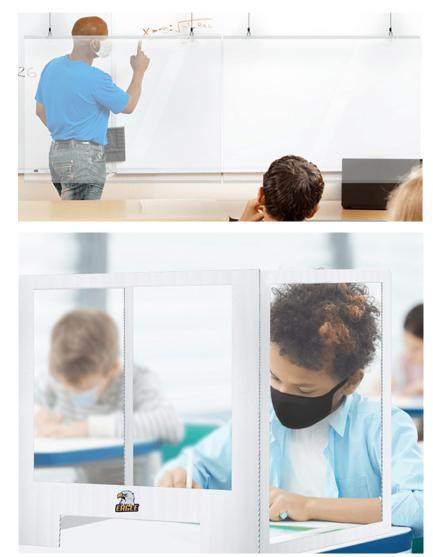

#### **Barriers For Success**

As the government's phased approach to reopening progresses, additional safety precautions are needed to ensure social distancing. The plexiglass barriers that are now a common sight at checkout counters can be installed to keep teachers and administrative staff safe as well. Acting as a cough and sneeze guard, desk partitions are a great option for front offices, classrooms, and collaborative areas. Additionally, safety partitions can serve as a divider between combined seating and shared desks.

### Partition + Barrier Solutions

Follow the CDC's social distancing guidelines by creating a barrier for open layouts and classroom desks. These are great for group collaboration while also creating individual space.