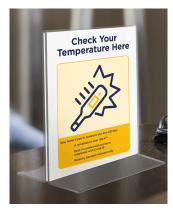

### **Interior Print Solutions**

Remind your students and staff about the importance of hygiene. With our print-on-demand options, we can clearly deliever a message of health and safety with effect print solutions.

- Floor Poster Standee
- Retractable Banner
- Poster
- Acrylic Sign Holder
- Magnetic Clings
- Table Tents
- Seat Blocker

How to Protect Yourself and Others