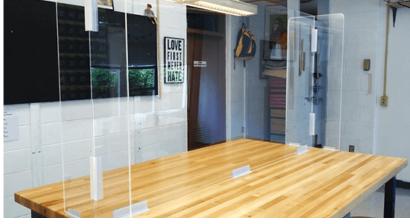

### Partition + Barrier Solutions

Follow the CDC's social distancing guidelines by creating a barrier for open layouts and classroom desks. These are great for group collaboration while also creating individual space.

## kdm. Office + Lobby Partitions + Barriers