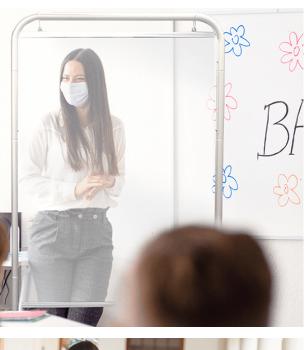

### Partition + Barrier Solutions

Follow the CDC's social distancing guidelines by creating a barrier for open layouts and classroom desks. These are great for group collaboration while also creating individual space.

### Classroom Partition + Barriers

kdm.