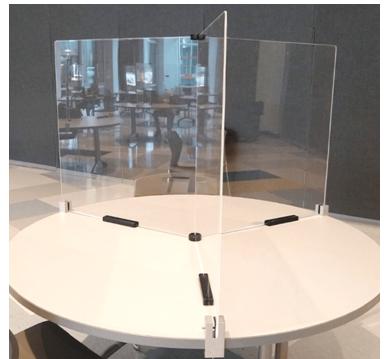

DISTRIBUTION STORE ENVIRONMENTS MERCHANDISE DISPLAYS BRANDING

### Partition + Barrier Solutions

Follow the CDC's social distancing guidelines by creating a barrier for open layouts and classroom desks. These are great for group collaboration while also creating individual space.

- Customized to your needs
- Effortless to install
- Add your school's logo or school colors!







### We don't just help brands deliver smart marketing, we help you **Market Smarter.**

Learn more about our solutions at: www.kdmpop.com | 855-232-7799 | infosales@kdmpop.com PRINT FULFILLMENT + DISTRIBUTION STORE ENVIRONMENTS MERCHANDISE DISPLAYS BRANDING

### Classroom Partition + Barriers



kdm.











## kdm. Office + Lobby Partitions + Barriers











## kdm. Cafeteria Partitions + Barriers















HAND WIPES

Enforce safe practices by checking arrivals' temperatures with infrared forehead thermometer and by supplying extra sanitation products throughout your school.

- Hand Sanitizer Stand
- Digital Hand Sanitizer Dispenser
- Infrared Forehead Thermometer

Provide students, teachers and staff members with a customizable Welcome Back Kit featuring essential personal protective equipment:

- Welcome Back PPE Kit
- Branded Personal Hand Sanitizer

A)

Branded Face Masks

Welcome

personal protective

- Sanitary No-Touch Key
- Disposable Hand Wipes

### We don't just help brands deliver smart

marketing, we help you **Market Smarter**. Learn more about our solutions at:

www.kdmpop.com | 855-232-7799 | infosales@kdmpop.com

PRINT FULFILLMENT + DISTRIBUTION STORE ENVIRONMENTS MER