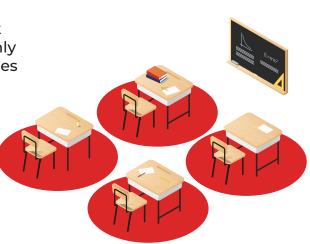

### Social Distancing Solutions

KDM's Social Distancing Solutions can help guide your students and staff members to a smarter and safer learning experience. Our design team will work with you to create a customized path that will not only adhere to the CDC's 6-feet social distancing guidelines but also enhance your branded environment.

- Floor Graphics
- Vinyl Graphics
- Crowd Control Stanchion
- Safe 6' Carpet Floor Graphic