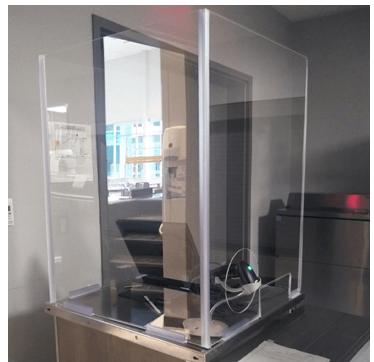

RIBUTION STORE ENVIRONMENTS MERCHANDISE DISPLAYS BRANDING

### Partition + Barrier Solutions

Follow the CDC's social distancing guidelines by creating a barrier for open layouts and classroom desks. These are great for group collaboration while also creating individual space.

- Customized to your needs
- Effortless to install
- Add your school's logo or school colors!







### We don't just help brands deliver smart marketing, we help you **Market Smarter.**

Learn more about our solutions at: www.kdmpop.com | 855-232-7799 | infosales@kdmpop.com PRINT FULFILLMENT + DISTRIBUTION STORE ENVIRONMENTS MERCHANDISE DISPLAYS BRANDING

### Classroom Partition + Barriers



kdm.











## kdm. Office + Lobby Partitions + Barriers











## kdm. Cafeteria Partitions + Barriers















HAND WIPES

Enforce safe practices by checking arrivals' temperatures with infrared forehead thermometer and by supplying extra sanitation products throughout your school.

- Hand Sanitizer Stand
- Digital Hand Sanitizer Dispenser
- Infrared Forehead Thermometer

Provide students, teachers and staff members with a customizable Welcome Back Kit featuring essential personal protective equipment:

- Welcome Back PPE Kit
- Branded Personal Hand Sanitizer

A)

Branded Face Masks

Welcome

personal protective

- Sanitary No-Touch Key
- Disposable Hand Wipes

### We don't just help brands deliver smart

marketing, we help you **Market Smarter**. Learn more about our solutions at:

www.kdmpop.com | 855-232-7799 | infosales@kdmpop.com

PRINT FULFILLMENT + DISTRIBUTION STORE ENVIRONMENTS MERCHAN