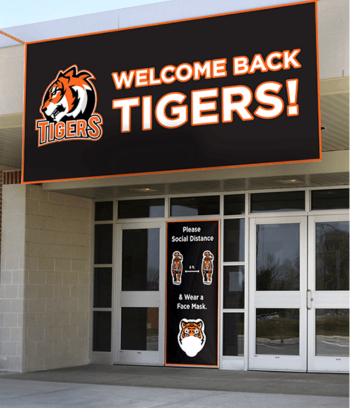

### **Exterior Print Solutions**

Welcome your students, teachers and staff members back with KDM's print solutions. With our customizable print options, we can produce high-quality graphics that promote safety and team spirit!

- Banner
- Window Cling
- Yard Sign
- A-Frame Banner
- Feather Flag