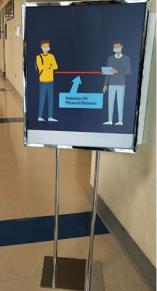

### Social Distancing Solutions

KDM's Social Distancing Solutions can help guide your students and staff members to a smarter and safer learning experience. Our design team will work with you to create a customized path that will not only adhere to the CDC's 6-feet social distancing guidelines but also enhance your branded environment.

- Floor Graphics
- Vinyl Graphics
- Crowd Control Stanchion
- Safe 6' Carpet Floor Graphic

#### **Directional Floor Graphics:**