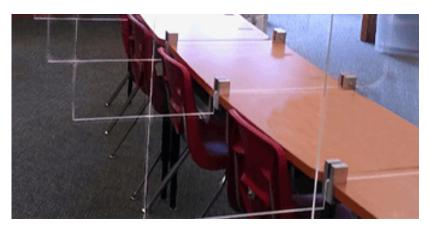

### Partition + Barrier Solutions

Follow the CDC's social distancing guidelines by creating a barrier for open layouts and classroom desks. These are great for group collaboration while also creating individual space.

## kdm. Cafeteria Partitions + Barriers

HAND WIPES

Enforce safe practices by checking arrivals' temperatures with infrared forehead thermometer and by supplying extra sanitation products throughout your school.