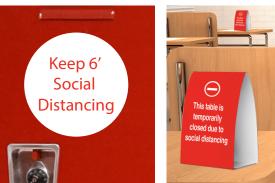

### **Interior Print Solutions**

Remind your students and staff about the importance of hygiene. With our print-on-demand options, we can clearly deliever a message of health and safety with effect print solutions.

- Floor Poster Standee
- Retractable Banner
- Poster
- Acrylic Sign Holder
- Magnetic Clings
- Table Tents
- Seat Blocker

How to Protect Yourself and Others