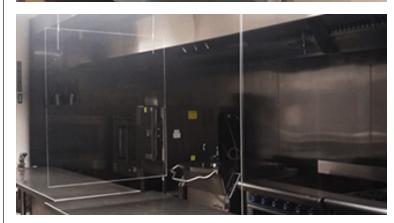

## kdm. Cafeteria Partitions + Barriers

HAND WIPES

Enforce safe practices by checking arrivals' temperatures with infrared forehead thermometer and by supplying extra sanitation products throughout your school.