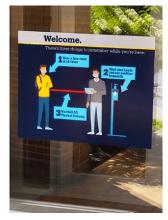

#### **Exterior Print Solutions**

Welcome your students, teachers and staff members back with KDM's print solutions. With our customizable print options, we can produce high-quality graphics that promote safety and team spirit!

- Banner
- Window Cling
- Yard Sign
- A-Frame Banner
- Feather Flag

We don't just help brands deliver smart marketing, we help you **Market Smarter.** 

Learn more about our solutions at: www.kdmpop.com | 855-232-7799 | infosales@kdmpop.com