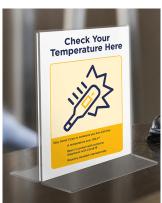

#### Sanitation + PPE Solutions

Enforce safe practices by checking arrivals' temperatures with infrared forehead thermometer and by supplying extra sanitation products throughout your school.

- Hand Sanitizer Stand
- Digital Hand Sanitizer Dispenser
- Infrared Forehead Thermometer