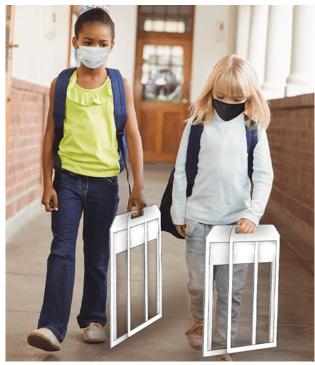

#### Partition + Barrier Solutions

Follow the CDC's social distancing guidelines by creating a barrier for open layouts and classroom desks. These are great for group collaboration while also creating individual space.