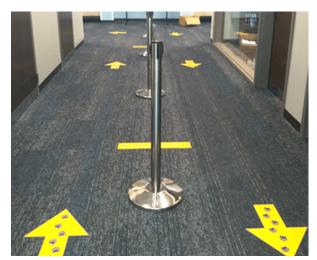

#### **Keeping Your Distance**

Keeping your distance in tight quarters can be a challenge, but not impossible with a little print ingenuity. Directional floor graphics, similar to what you see at grocery stores, can help guide students and staff members around your school campus safely. Additionally, floor graphics can assist with keeping social distance around desks, common areas and even in elevators.

### Social Distancing Solutions

KDM's Social Distancing Solutions can help guide your students and staff members to a smarter and safer learning experience. Our design team will work with you to create a customized path that will not only adhere to the CDC's 6-feet social distancing guidelines but also enhance your branded environment.

- Floor Graphics
- Vinyl Graphics
- Crowd Control Stanchion
- Safe 6' Carpet Floor Graphic