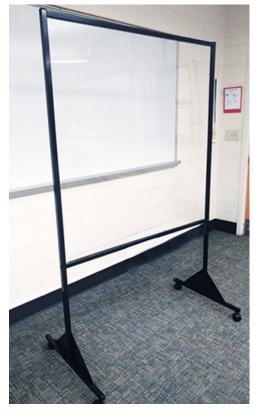

#### Partition + Barrier Solutions

Follow the CDC's social distancing guidelines by creating a barrier for open layouts and classroom desks. These are great for group collaboration while also creating individual space.

- Customized to your needs
- Effortless to install
- Add your school's logo or school colors!

We don't just help brands deliver smart marketing, we help you **Market Smarter.** 

Learn more about our solutions at: www.kdmpop.com | 855-232-7799 | infosales@kdmpop.com