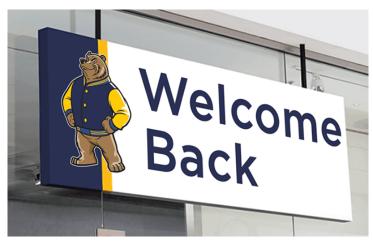

#### **Exterior Print Solutions**

Welcome your students, teachers and staff members back with KDM's print solutions. With our customizable print options, we can produce high-quality graphics that promote safety and team spirit!