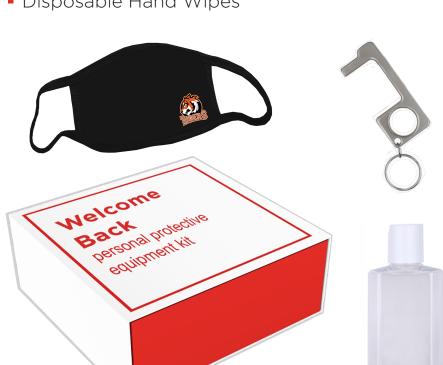

Provide students, teachers and staff members with a customizable Welcome Back Kit featuring essential personal protective equipment:

- Welcome Back PPE Kit
- Branded Personal Hand Sanitizer
- Branded Face Masks
- Sanitary No-Touch Key
- Disposable Hand Wipes