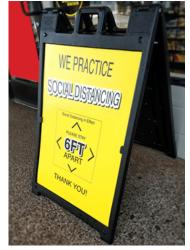

#### **Encouraging Personal Hygiene**

Reminding everyone to keep their distance, wash their hands and cover their mouths when coughing or sneezing can be achieved with targeted signage. To be effective, place signage in high-traffic areas such as building entrances, elevators, teacher lounges, and cafeterias. Consider aligning your signage with the tone and design of your school's logo or school colors to keep your brand identity consistent throughout the campus. Installing hand sanitizing stations and providing gloves and masks can further encourage personal hygiene.

#### Sanitation + PPE Solutions

Enforce safe practices by checking arrivals' temperatures with infrared forehead thermometer and by supplying extra sanitation products throughout your school.

- Hand Sanitizer Stand
- Digital Hand Sanitizer Dispenser
- Infrared Forehead Thermometer