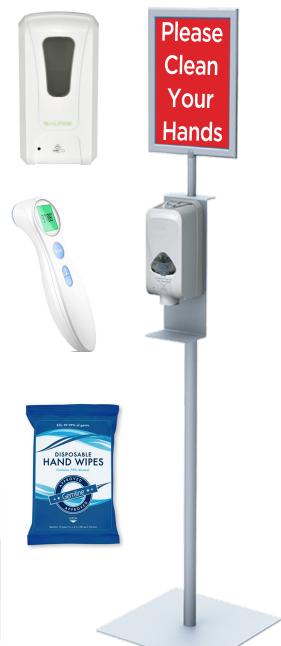

#### Sanitation + PPE Solutions

Enforce safe practices by checking arrivals' temperatures with infrared forehead thermometer and by supplying extra sanitation products throughout your school.

- Hand Sanitizer Stand
- Digital Hand Sanitizer Dispenser
- Infrared Forehead Thermometer