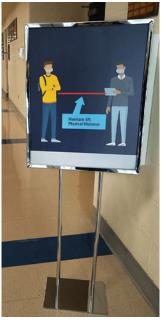

### Social Distancing Solutions

KDM's Social Distancing Solutions can help guide your students and staff members to a smarter and safer learning experience. Our design team will work with you to create a customized path that will not only adhere to the CDC's 6-feet social distancing guidelines but also enhance your branded environment.

- Floor Graphics
- Vinyl Graphics
- Crowd Control Stanchion
- Safe 6' Carpet Floor Graphic