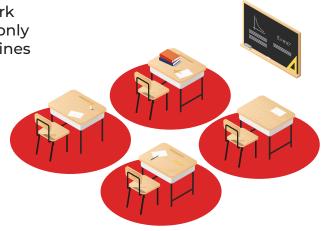

#### **Keeping Your Distance**

Keeping your distance in tight quarters can be a challenge, but not impossible with a little print ingenuity. Directional floor graphics, similar to what you see at grocery stores, can help guide students and staff members around your school campus safely. Additionally, floor graphics can assist with keeping social distance around desks, common areas and even in elevators.

- Floor Graphics
- Vinyl Graphics
- Crowd Control Stanchion
- Safe 6' Carpet Floor Graphic