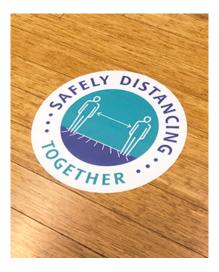

### Social Distancing Solutions

KDM's Social Distancing Solutions can help guide your students and staff members to a smarter and safer learning experience. Our design team will work with you to create a customized path that will not only adhere to the CDC's 6-feet social distancing guidelines but also enhance your branded environment.

#### **Directional Floor Graphics:**

24" W x 15" H

15" Diameter

Floor Tape: 3.75" W x 6' L

We don't just help brands deliver smart marketing, we help you **Market Smarter.** 

Learn more about our solutions at: www.kdmpop.com | 855-232-7799 | infosales@kdmpop.com