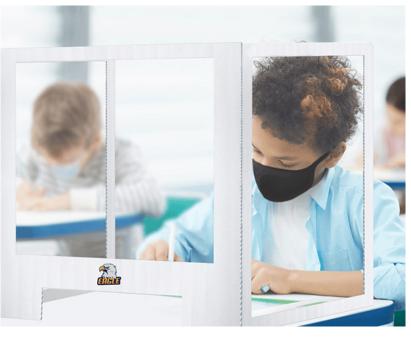

only adhere to the CDC's 6-feet social distancing guidelines but also enhance your branded environment.

- Floor Graphics
- Vinyl Graphics
- Crowd Control Stanchion
- Safe 6' Carpet Floor Graphic









#### **Directional Floor Graphics:**



24" W x 15" H



15" Diameter



Floor Tape: 3.75" W x 6' L



We don't just help brands deliver smart marketing, we help you **Market Smarter.** 

Learn more about our solutions at: www.kdmpop.com | 855-232-7799 | infosales@kdmpop.com

#### Partition + Barrier Solutions

Follow the CDC's social distancing guidelines by creating a barrier for open layouts and classroom desks. These are great for group collaboration while also creating individual space.

- Customized to your needs
- Effortless to install
- Add your school's logo or school colors!









We don't just help brands deliver smart marketing, we help you **Market Smarter.** 

Learn more about our solutions at: www.kdmpop.com | 855-232-7799 | infosales@kdmpop.com

### Classroom Partition + Barriers













# kdm. Office + Lobby Partitions + Barriers











### Cafeteria Partitions + Barriers















#### Sanitation + PPE Solutions

Enforce safe practices by checking arrivals' temperatures with infrared forehead thermometer and by supplying extra sanitation products throughout your school.

- Hand Sanitizer Stand
- Digital Hand Sanitizer Dispenser
- Infrared Forehead Thermometer

Provide students, teachers and staff members with a customizable Welcome Back Kit featuring essential personal protective equipment:

- Welcome Back PPE Kit
- Branded Personal Hand