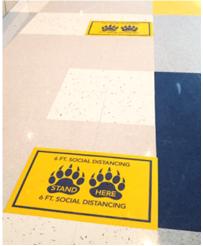

### Social Distancing Solutions

KDM's Social Distancing Solutions can help guide your students and staff members to a smarter and safer learning experience. Our design team will work with you to create a customized path that will not only adhere to the CDC's 6-feet social distancing guidelines but also enhance your branded environment.

#### **Directional Floor Graphics:**

24" W x 15" H

15" Diameter

Floor Tape: 3.75" W x 6' L

We don't just help brands deliver smart marketing, we help you **Market Smarter.** 

Learn more about our solutions at: www.kdmpop.com | 855-232-7799 | infosales@kdmpop.com