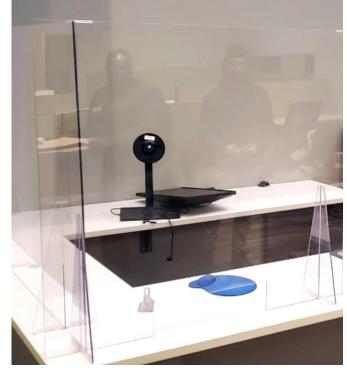

loor Tape: 3.75" W x 6' L



We don't just help brands deliver smart marketing, we help you **Market Smarter.** 

Learn more about our solutions at: www.kdmpop.com | 855-232-7799 | infosales@kdmpop.com

#### Partition + Barrier Solutions

Follow the CDC's social distancing guidelines by creating a barrier for open layouts and classroom desks. These are great for group collaboration while also creating individual space.

- Customized to your needs
- Effortless to install
- Add your school's logo or school colors!









We don't just help brands deliver smart marketing, we help you **Market Smarter.** 

Learn more about our solutions at: www.kdmpop.com | 855-232-7799 | infosales@kdmpop.com

### Classroom Partition + Barriers













# kdm. Office + Lobby Partitions + Barriers











### Cafeteria Partitions + Barriers















#### Sanitation + PPE Solutions

Enforce safe practices by checking arrivals' temperatures with infrared forehead thermometer and by supplying extra sanitation products throughout your school.

- Hand Sanitizer Stand
- Digital Hand Sanitizer Dispenser
- Infrared Forehead Thermometer

Provide students, teachers and staff members with a customizable Welcome Back Kit featuring essential personal protective equipment:

- Welcome Back PPE Kit
- Branded Personal Hand Sanitizer
- Branded Face Masks
- Sanitary No-Touch Key
- Disposable Hand Wipes





We don't just help brands deliver smart marketing, we help you Market Smarter.

Learn more about our solutions at: www.kdmpop.com | 855-232-7799 | infosales@kdmpop.com **FULFILLMENT + DISTRIBUTIO