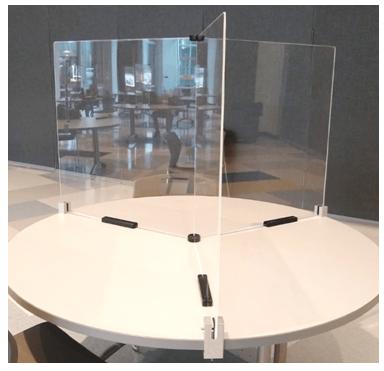

brands deliver smart marketing, we help you **Market Smarter.** 

Learn more about our solutions at: www.kdmpop.com | 855-232-7799 | infosales@kdmpop.com

#### Partition + Barrier Solutions

Follow the CDC's social distancing guidelines by creating a barrier for open layouts and classroom desks. These are great for group collaboration while also creating individual space.

- Customized to your needs
- Effortless to install
- Add your school's logo or school colors!









We don't just help brands deliver smart marketing, we help you **Market Smarter.** 

Learn more about our solutions at: www.kdmpop.com | 855-232-7799 | infosales@kdmpop.com

### Classroom Partition + Barriers













# kdm. Office + Lobby Partitions + Barriers











### Cafeteria Partitions + Barriers















#### Sanitation + PPE Solutions

Enforce safe practices by checking arrivals' temperatures with infrared forehead thermometer and by supplying extra sanitation products throughout your school.

- Hand Sanitizer Stand
- Digital Hand Sanitizer Dispenser
- Infrared Forehead Thermometer

Provide students, teachers and staff members with a customizable Welcome Back Kit featuring essential personal protective equipment:

- Welcome Back PPE Kit
- Branded Personal Hand Sanitizer
- Branded Face Masks
- Sanitary No-Touch Key
- Disposable Hand Wipes





We don't just help brands deliver smart marketing, we help you Market Smarter.

Learn more about our solutions at: www.kdmpop.com | 855-232-7799 | infosales@kdmpop.com **FULFILLMENT + DISTRIBUTION** STORE ENVIRONMENTS MERCHANDISE DISPLAYS BRA