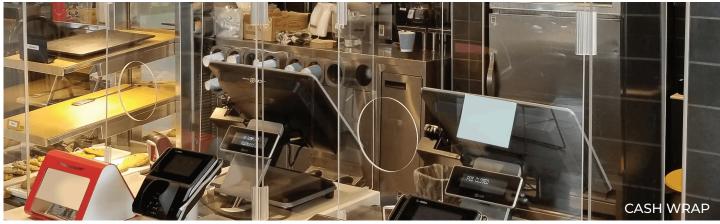

### Safety Partitions + Barriers That Protect All Aspects of Your QSR Environment

Shield all aspects of your QSR environment with KDM's customizable solutions. KDM's protective Partitions and Barriers will help customers and workers maintain more separation for their safety. Countertop and window solutions include a crystal clear acrylic barrier with solid or convenient pass-through window options that can be quickly assembled and installed by store personnel.

#### High-Traffic Areas:

- Drive thru cash and pickup windows
- Checkout register and cash wraps
- Interior pass-through
- Dining room

### Customize with a solid acrylic fixed front or adjustable opening:

- High clarity
- Convenient pass-through window
- Optional wing barriers
- Easy to clean
- Customizable to fit any counter/window
- Audible holes for two-way communication
- Temporary or permanent mounting options
- Quick assembly and installation