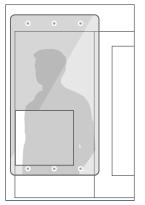

### Safety Partitions + Barriers That Protect All Aspects of Your QSR Environment

Shield all aspects of your QSR environment with KDM's customizable solutions. KDM's protective Partitions and Barriers will help customers and workers maintain more separation for their safety. Countertop and window solutions include a crystal clear acrylic barrier with solid or convenient pass-through window options that can be quickly assembled and installed by store personnel.

### Customize with a solid acrylic fixed front or adjustable opening:

- High clarity
- Convenient pass-through window
- Optional wing barriers
- Easy to clean
- Customizable to fit any counter/window
- Audible holes for two-way communication
- Temporary or permanent mounting options
- Quick assembly and installation