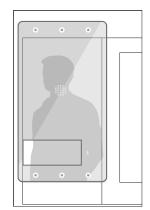

### Safety Partitions + Barriers That Protect All Aspects of Your QSR Environment

Shield all aspects of your QSR environment with KDM's customizable solutions. KDM's protective Partitions and Barriers will help customers and workers maintain more separation for their safety. Countertop and window solutions include a crystal clear acrylic barrier with solid or convenient pass-through window options that can be quickly assembled and installed by store personnel.

### Customize with a solid acrylic fixed front or adjustable opening:

- High clarity
- Convenient pass-through window
- Optional wing barriers
- Easy to clean
- Customizable to fit any counter/window
- Audible holes for two-way communication
- Temporary or permanent mounting options
- Quick assembly and installation