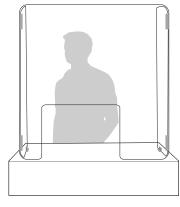

### Safety Partitions + Barriers That Protect All Aspects of Your QSR Environment

Shield all aspects of your QSR environment with KDM's customizable solutions. KDM's protective Partitions and Barriers will help customers and workers maintain more separation for their safety. Countertop and window solutions include a crystal clear acrylic barrier with solid or convenient pass-through window options that can be quickly assembled and installed by store personnel.

### Customize with a solid acrylic fixed front or adjustable opening:

- High clarity
- Convenient pass-through window
- Optional wing barriers
- Easy to clean
- Customizable to fit any counter/window
- Audible holes for two-way communication
- Temporary or permanent mounting options
- Quick assembly and installation