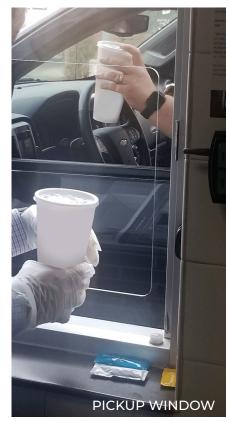

#### High-Traffic Areas:

- Drive thru cash and pickup windows
- Checkout register and cash wraps
- Interior pass-through
- Dining room