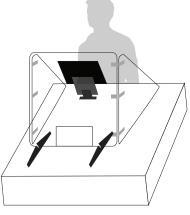

# kdm QSR Safety Partitions + Barriers

Checkout Register

Interior Pass-Through

Cash Window

### Safety Partitions + Barriers That Protect All Aspects of Your QSR Environment

Shield all aspects of your QSR environment with KDM's customizable solutions. KDM's protective Partitions and Barriers will help customers and workers maintain more separation for their safety. Countertop and window solutions include a crystal clear acrylic barrier with solid or convenient pass-through window options that can be quickly assembled and installed by store personnel.

#### High-Traffic Areas:

- Drive thru cash and pickup windows
- Checkout register and cash wraps
- Interior pass-through
- Dining room

### Customize with a solid acrylic fixed front or adjustable opening:

- High clarity
- Convenient pass-through window
- Optional wing barriers
- Easy to clean
- Customizable to fit any counter/window
- Audible holes for two-way communication
- Temporary or permanent mounting options
- Quick assembly and installation