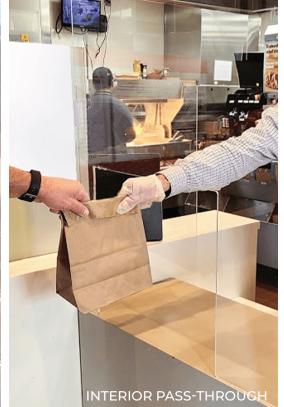

#### High-Traffic Areas:

- Drive thru cash and pickup windows
- Checkout register and cash wraps
- Interior pass-through
- Dining room