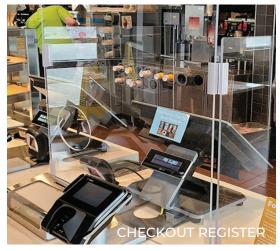

### Safety Partitions + Barriers That Protect All Aspects of Your QSR Environment

Shield all aspects of your QSR environment with KDM's customizable solutions. KDM's protective Partitions and Barriers will help customers and workers maintain more separation for their safety. Countertop and window solutions include a crystal clear acrylic barrier with solid or convenient pass-through window options that can be quickly assembled and installed by store personnel.

#### High-Traffic Areas:

- Drive thru cash and pickup windows
- Checkout register and cash wraps
- Interior pass-through
- Dining room

### Customize with a solid acrylic fixed front or adjustable opening:

- High clarity
- Convenient pass-through window
- Optional wing barriers
- Easy to clean
- Customizable to fit any counter/window
- Audible holes for two-way communication
- Temporary or permanent mounting options
- Quick assembly and installation