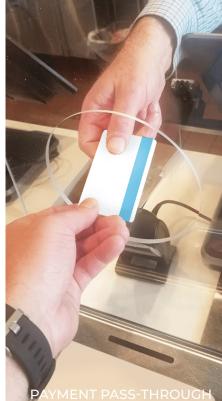

#### High-Traffic Areas:

- Drive thru cash and pickup windows
- Checkout register and cash wraps
- Interior pass-through
- Dining room