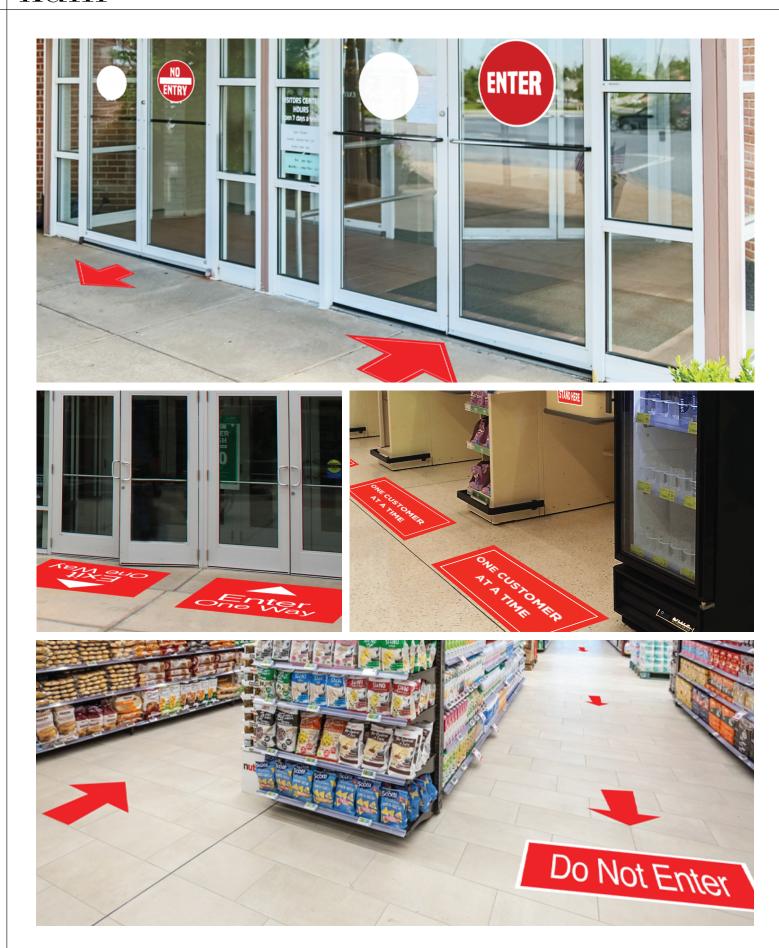

We will work with you to help create the best path throughout your retail shopping experience that will uphold CDC guidelines and be customized to your needs.

Floor Graphic Solutions:

Utilize floor graphics to help prevent customers coming into close contact.

## High traffic locations:

- Checkout lanes
- Shopping aisles
- Entrance + exit doors
- Restrooms

Call for a quote today at (855) 232-7799 or email us at infosales@kdmpop.com.

Do Not Enter

12" W x 24" H

35" W x 10" H