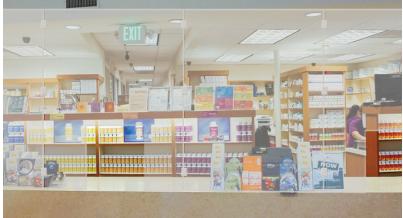

#### Areas where employees frequently come within the recommended 6' social distancing:

- Grocery
- Pharmacy
- QSR Drive-Thru
- Financial Institution
- Healthcare Industry