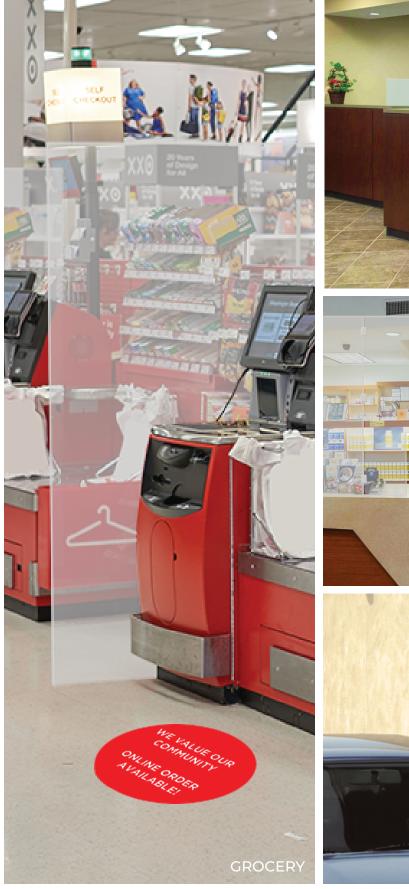

#### Areas where employees frequently come within the recommended 6' social distancing:

- Grocery
- Pharmacy
- QSR Drive-Thru
- Financial Institution
- Healthcare Industry