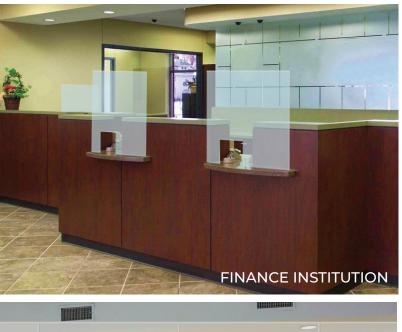

#### Areas where employees frequently come within the recommended 6' social distancing:

- Grocery
- Pharmacy
- QSR Drive-Thru
- Financial Institution
- Healthcare Industry