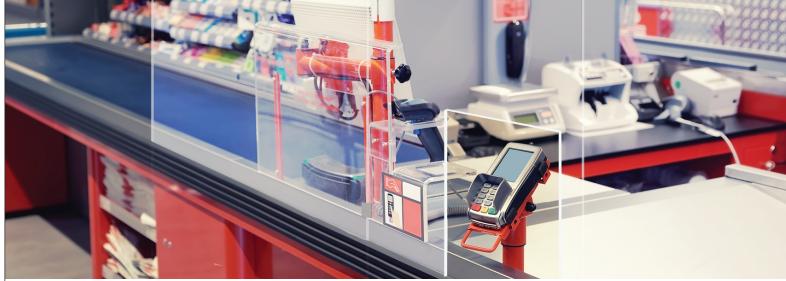

# Why choose KDM as your safety partitions + barriers partner?

KDM's Safety Partitions and Barriers Solutions can help protect both your workers and community. These counter-top solutions provide a crystal clear acrylic barrier, solid or convenient pass-through window, and are designed to be quickly assembled and installed by store personnel.

### Customize with a solid plexiglass front or with a fixed / adjustable opening:

- High clarity
- Convenient pass-through window
- Easy to clean
- Cut to size with standard tools
- All sheets can be run to size