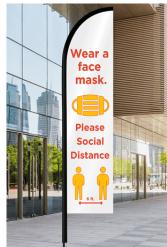

#### **Encouraging Personal Hygiene**

Reminding everyone to keep their distance, wash their hands and cover their mouths when coughing or sneezing can be achieved with targeted signage. To be effective, place signage in high-traffic areas such as building entrances, elevators, teacher lounges, and cafeterias. Consider aligning your signage with the tone and design of your school's logo or school colors to keep your brand identity consistent throughout the campus. Installing hand sanitizing stations and providing gloves and masks can further encourage personal hygiene.

- Banner
- Window Cling
- Yard Sign
- A-Frame Banner
- Feather Flag