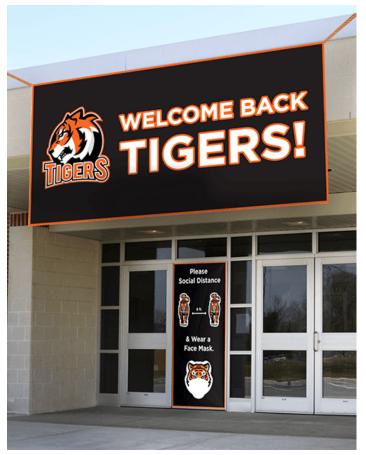

#### **Encouraging Personal Hygiene**

Reminding everyone to keep their distance, wash their hands and cover their mouths when coughing or sneezing can be achieved with targeted signage. To be effective, place signage in high-traffic areas such as building entrances, elevators, teacher lounges, and cafeterias. Consider aligning your signage with the tone and design of your school's logo or school colors to keep your brand identity consistent throughout the campus. Installing hand sanitizing stations and providing gloves and masks can further encourage personal hygiene.

### **Exterior Print Solutions**

Welcome your students, teachers and staff members back with KDM's print solutions. With our customizable print options, we can produce high-quality graphics that promote safety and team spirit!