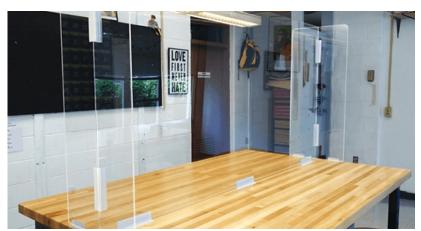

aff members to a smarter and safer learning experience. Our design team will work with you to create a customized path that will not only adhere to the CDC's 6-feet social distancing guidelines but also enhance your branded environment.

- Floor Graphics
- Vinyl Graphics
- Crowd Control Stanchion
- Safe 6' Carpet Floor Graphic









### **Directional Floor Graphics:**



24" W x 15" H



15" Diameter



Floor Tape: 3.75" W x 6' L



### Partition + Barrier Solutions

Follow the CDC's social distancing guidelines by creating a barrier for open layouts and classroom desks. These are great for group collaboration while also creating individual space.

- Customized to your needs
- Effortless to install
- Add your school's logo or school colors!









## Classroom Partition + Barriers













# kdm Office + Lobby Partitions + Barriers











## Cafeteria Partitions + Barriers















### Sanitation + PPE Solutions

Enforce safe practices by checking arrivals' temperatures with infrared forehead thermometer and by supplying extra sanitation products throughout your school.

- Hand Sanitizer Stand
- Digital Hand Sanitizer Dispenser
- Infrared Forehead Thermometer

Provide students, teachers and staff members with a customizable Welcome Back Kit featuring essential personal protective equipment:

- Welcome Back PPE Kit
- Branded Personal Hand Sanitizer
- Branded Face Masks
- Sanitary No-Touch Key



PRINT
FULFILLMENT + DISTRIBUTION
STORE ENVIRONMENTS
MERCHANDISE DISPLAYS
BRANDING

Please

Clean

Your

Hands