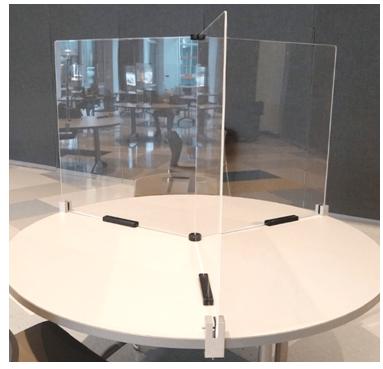

tomized path that will not only adhere to the CDC's 6-feet social distancing guidelines but also enhance your branded environment.

- Floor Graphics
- Vinyl Graphics
- Crowd Control Stanchion
- Safe 6' Carpet Floor Graphic









### **Directional Floor Graphics:**



24" W x 15" H



15" Diameter



Floor Tape: 3.75" W x 6' L



### Partition + Barrier Solutions

Follow the CDC's social distancing guidelines by creating a barrier for open layouts and classroom desks. These are great for group collaboration while also creating individual space.

- Customized to your needs
- Effortless to install
- Add your school's logo or school colors!









## Classroom Partition + Barriers













# kdm Office + Lobby Partitions + Barriers











## Cafeteria Partitions + Barriers















### Sanitation + PPE Solutions

Enforce safe practices by checking arrivals' temperatures with infrared forehead thermometer and by supplying extra sanitation products throughout your school.

- Hand Sanitizer Stand
- Digital Hand Sanitizer Dispenser
- Infrared Forehead Thermometer

Provide students, teachers and staff members with a customizable Welcome Back Kit featuring essential personal protective equipment:

- Welcome Back PPE Kit
- Branded Personal Hand Sanitizer
- Branded Face Masks
- Sanitary No-Touch Key



PRINT
FULFILLMENT + DISTRIBUTION
STORE ENVIRONMENTS
MERCHANDISE DISPLAYS
BRANDING

Please

Clean

Your

Hands