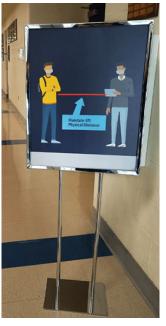

### Social Distancing Solutions

KDM's Social Distancing Solutions can help guide your students and staff members to a smarter and safer learning experience. Our design team will work with you to create a customized path that will not only adhere to the CDC's 6-feet social distancing guidelines but also enhance your branded environment.

- Floor Graphics
- Vinyl Graphics
- Crowd Control Stanchion
- Safe 6' Carpet Floor Graphic