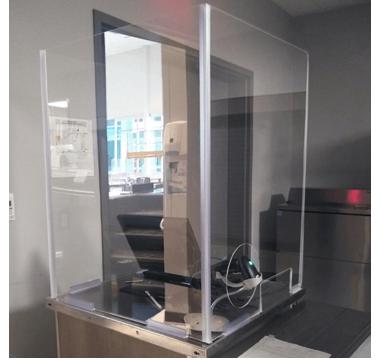

mized path that will not only adhere to the CDC's 6-feet social distancing guidelines but also enhance your branded environment.

- Floor Graphics
- Vinyl Graphics
- Crowd Control Stanchion
- Safe 6' Carpet Floor Graphic









### **Directional Floor Graphics:**



24" W x 15" H



15" Diameter



Floor Tape: 3.75" W x 6' L



### Partition + Barrier Solutions

Follow the CDC's social distancing guidelines by creating a barrier for open layouts and classroom desks. These are great for group collaboration while also creating individual space.

- Customized to your needs
- Effortless to install
- Add your school's logo or school colors!









## Classroom Partition + Barriers













# kdm Office + Lobby Partitions + Barriers











## Cafeteria Partitions + Barriers















### Sanitation + PPE Solutions

Enforce safe practices by checking arrivals' temperatures with infrared forehead thermometer and by supplying extra sanitation products throughout your school.

- Hand Sanitizer Stand
- Digital Hand Sanitizer Dispenser
- Infrared Forehead Thermometer

Provide students, teachers and staff members with a customizable Welcome Back Kit featuring essential personal protective equipment:

- Welcome Back PPE Kit
- Branded Personal Hand Sanitizer
- Branded Face Masks
- Sanitary No-Touch Key



PRINT
FULFILLMENT + DISTRIBUTION
STORE ENVIRONMENTS
MERCHANDISE DISPLAYS
BRANDING

Please

Clean

Your

Hands