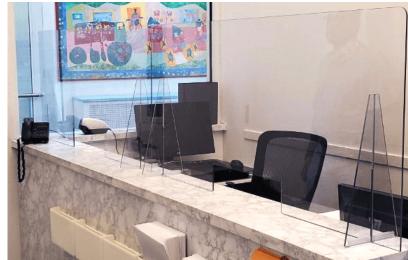

r design team will work with you to create a customized path that will not only adhere to the CDC's 6-feet social distancing guidelines but also enhance your branded environment.

- Floor Graphics
- Vinyl Graphics
- Crowd Control Stanchion
- Safe 6' Carpet Floor Graphic









### **Directional Floor Graphics:**



24" W x 15" H



15" Diameter



Floor Tape: 3.75" W x 6' L



### Partition + Barrier Solutions

Follow the CDC's social distancing guidelines by creating a barrier for open layouts and classroom desks. These are great for group collaboration while also creating individual space.

- Customized to your needs
- Effortless to install
- Add your school's logo or school colors!









## Classroom Partition + Barriers













# kdm Office + Lobby Partitions + Barriers











## Cafeteria Partitions + Barriers















### Sanitation + PPE Solutions

Enforce safe practices by checking arrivals' temperatures with infrared forehead thermometer and by supplying extra sanitation products throughout your school.

- Hand Sanitizer Stand
- Digital Hand Sanitizer Dispenser
- Infrared Forehead Thermometer

Provide students, teachers and staff members with a customizable Welcome Back Kit featuring essential personal protective equipment:

- Welcome Back PPE Kit
- Branded Personal Hand Sanitizer
- Branded Face Masks
- Sanitary No-Touch Key



PRINT
FULFILLMENT + DISTRIBUTION
STORE ENVIRONMENTS
MERCHANDISE DISPLAYS
BRANDING

Please

Clean

Your

Hands