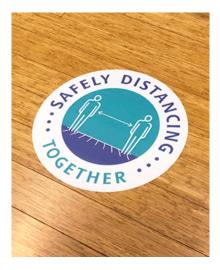

#### **Keeping Your Distance**

Keeping your distance in tight quarters can be a challenge, but not impossible with a little print ingenuity. Directional floor graphics, similar to what you see at grocery stores, can help guide students and staff members around your school campus safely. Additionally, floor graphics can assist with keeping social distance around desks, common areas and even in elevators.

### Social Distancing Solutions

KDM's Social Distancing Solutions can help guide your students and staff members to a smarter and safer learning experience. Our design team will work with you to create a customized path that will not only adhere to the CDC's 6-feet social distancing guidelines but also enhance your branded environment.

### **Directional Floor Graphics:**

24" W x 15" H

15" Diameter

Floor Tape: 3.75" W x 6' L