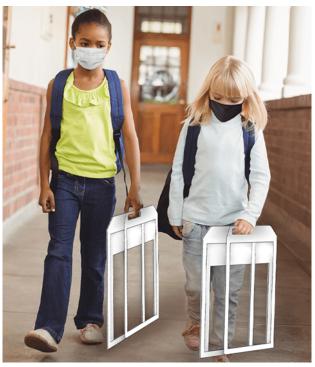

### Partition + Barrier Solutions

Follow the CDC's social distancing guidelines by creating a barrier for open layouts and classroom desks. These are great for group collaboration while also creating individual space.

- Customized to your needs
- Effortless to install
- Add your school's logo or school colors!