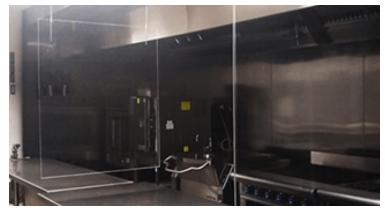

zed path that will not only adhere to the CDC's 6-feet social distancing guidelines but also enhance your branded environment.

- Floor Graphics
- Vinyl Graphics
- Crowd Control Stanchion
- Safe 6' Carpet Floor Graphic









### **Directional Floor Graphics:**



24" W x 15" H



15" Diameter



Floor Tape: 3.75" W x 6' L



### Partition + Barrier Solutions

Follow the CDC's social distancing guidelines by creating a barrier for open layouts and classroom desks. These are great for group collaboration while also creating individual space.

- Customized to your needs
- Effortless to install
- Add your school's logo or school colors!









## Classroom Partition + Barriers













# kdm Office + Lobby Partitions + Barriers











## Cafeteria Partitions + Barriers















### Sanitation + PPE Solutions

Enforce safe practices by checking arrivals' temperatures with infrared forehead thermometer and by supplying extra sanitation products throughout your school.

- Hand Sanitizer Stand
- Digital Hand Sanitizer Dispenser
- Infrared Forehead Thermometer

Provide students, teachers and staff members with a customizable Welcome Back Kit featuring essential personal protective equipment:

- Welcome Back PPE Kit
- Branded Personal Hand Sanitizer
- Branded Face Masks
- Sanitary No-Touch Key



PRINT
FULFILLMENT + DISTRIBUTION
STORE ENVIRONMENTS
MERCHANDISE DISPLAYS
BRANDING

Please

Clean

Your

Hands