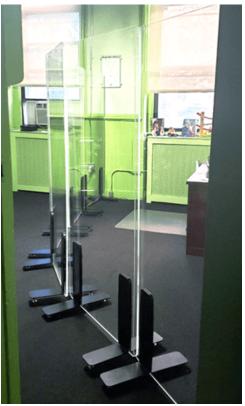

ers to a smarter and safer learning experience. Our design team will work with you to create a customized path that will not only adhere to the CDC's 6-feet social distancing guidelines but also enhance your branded environment.

- Floor Graphics
- Vinyl Graphics
- Crowd Control Stanchion
- Safe 6' Carpet Floor Graphic









### **Directional Floor Graphics:**



24" W x 15" H



15" Diameter



Floor Tape: 3.75" W x 6' L



### Partition + Barrier Solutions

Follow the CDC's social distancing guidelines by creating a barrier for open layouts and classroom desks. These are great for group collaboration while also creating individual space.

- Customized to your needs
- Effortless to install
- Add your school's logo or school colors!









## Classroom Partition + Barriers













# kdm Office + Lobby Partitions + Barriers











## Cafeteria Partitions + Barriers















### Sanitation + PPE Solutions

Enforce safe practices by checking arrivals' temperatures with infrared forehead thermometer and by supplying extra sanitation products throughout your school.

- Hand Sanitizer Stand
- Digital Hand Sanitizer Dispenser
- Infrared Forehead Thermometer

Provide students, teachers and staff members with a customizable Welcome Back Kit featuring essential personal protective equipment:

- Welcome Back PPE Kit
- Branded Personal Hand Sanitizer
- Branded Face Masks
- Sanitary No-Touch Key



PRINT
FULFILLMENT + DISTRIBUTION
STORE ENVIRONMENTS
MERCHANDISE DISPLAYS
BRANDING

Please

Clean

Your

Hands