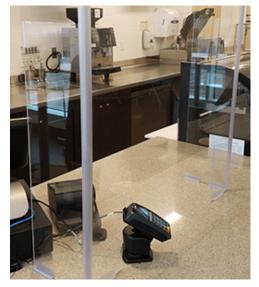

a customized path that will not only adhere to the CDC's 6-feet social distancing guidelines but also enhance your branded environment.

- Floor Graphics
- Vinyl Graphics
- Crowd Control Stanchion
- Safe 6' Carpet Floor Graphic









### **Directional Floor Graphics:**



24" W x 15" H



15" Diameter



Floor Tape: 3.75" W x 6' L



### Partition + Barrier Solutions

Follow the CDC's social distancing guidelines by creating a barrier for open layouts and classroom desks. These are great for group collaboration while also creating individual space.

- Customized to your needs
- Effortless to install
- Add your school's logo or school colors!









## Classroom Partition + Barriers













# kdm Office + Lobby Partitions + Barriers











## Cafeteria Partitions + Barriers















### Sanitation + PPE Solutions

Enforce safe practices by checking arrivals' temperatures with infrared forehead thermometer and by supplying extra sanitation products throughout your school.

- Hand Sanitizer Stand
- Digital Hand Sanitizer Dispenser
- Infrared Forehead Thermometer

Provide students, teachers and staff members with a customizable Welcome Back Kit featuring essential personal protective equipment:

- Welcome Back PPE Kit
- Branded Personal Hand Sanitizer
- Branded Face Masks
- Sanitary No-Touch Key



PRINT
FULFILLMENT + DISTRIBUTION
STORE ENVIRONMENTS
MERCHANDISE DISPLAYS
BRANDING

Please

Clean

Your

Hands