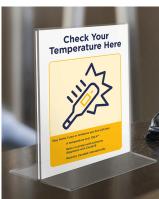

### Sanitation + PPE Solutions

Enforce safe practices by checking arrivals' temperatures with infrared forehead thermometer and by supplying extra sanitation products throughout your school.

- Hand Sanitizer Stand
- Digital Hand Sanitizer Dispenser
- Infrared Forehead Thermometer