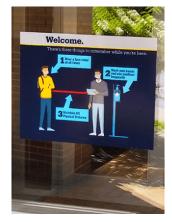

### **Exterior Print Solutions**

Welcome your students, teachers and staff members back with KDM's print solutions. With our customizable print options, we can produce high-quality graphics that promote safety and team spirit!

- Banner
- Window Cling
- Yard Sign
- A-Frame Banner
- Feather Flag