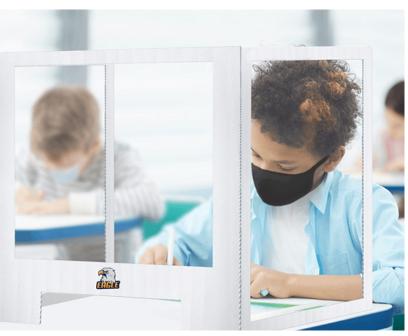

#### **Barriers For Success**

As the government's phased approach to reopening progresses, additional safety precautions are needed to ensure social distancing. The plexiglass barriers that are now a common sight at checkout counters can be installed to keep teachers and administrative staff safe as well. Acting as a cough and sneeze guard, desk partitions are a great option for front offices, classrooms, and collaborative areas. Additionally, safety partitions can serve as a divider between combined seating and shared desks.

## Classroom Partition + Barriers