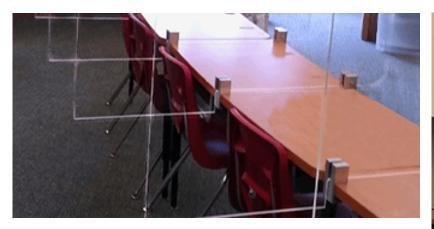

### Partition + Barrier Solutions

Follow the CDC's social distancing guidelines by creating a barrier for open layouts and classroom desks. These are great for group collaboration while also creating individual space.

## Cafeteria Partitions + Barriers