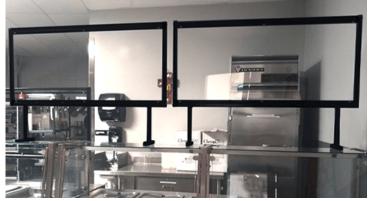

d path that will not only adhere to the CDC's 6-feet social distancing guidelines but also enhance your branded environment.

- Floor Graphics
- Vinyl Graphics
- Crowd Control Stanchion
- Safe 6' Carpet Floor Graphic









### **Directional Floor Graphics:**



24" W x 15" H



15" Diameter



Floor Tape: 3.75" W x 6' L



### Partition + Barrier Solutions

Follow the CDC's social distancing guidelines by creating a barrier for open layouts and classroom desks. These are great for group collaboration while also creating individual space.

- Customized to your needs
- Effortless to install
- Add your school's logo or school colors!









## Classroom Partition + Barriers













# kdm Office + Lobby Partitions + Barriers











## Cafeteria Partitions + Barriers















### Sanitation + PPE Solutions

Enforce safe practices by checking arrivals' temperatures with infrared forehead thermometer and by supplying extra sanitation products throughout your school.

- Hand Sanitizer Stand
- Digital Hand Sanitizer Dispenser
- Infrared Forehead Thermometer

Provide students, teachers and staff members with a customizable Welcome Back Kit featuring essential personal protective equipment:

- Welcome Back PPE Kit
- Branded Personal Hand Sanitizer
- Branded Face Masks
- Sanitary No-Touch Key



PRINT
FULFILLMENT + DISTRIBUTION
STORE ENVIRONMENTS
MERCHANDISE DISPLAYS
BRANDING

Please

Clean

Your

Hands