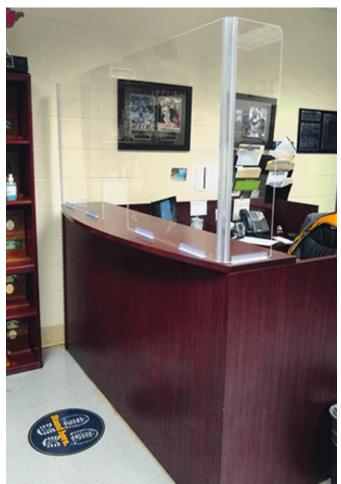

. Our design team will work with you to create a customized path that will not only adhere to the CDC's 6-feet social distancing guidelines but also enhance your branded environment.

- Floor Graphics
- Vinyl Graphics
- Crowd Control Stanchion
- Safe 6' Carpet Floor Graphic









### **Directional Floor Graphics:**



24" W x 15" H



15" Diameter



Floor Tape: 3.75" W x 6' L



### Partition + Barrier Solutions

Follow the CDC's social distancing guidelines by creating a barrier for open layouts and classroom desks. These are great for group collaboration while also creating individual space.

- Customized to your needs
- Effortless to install
- Add your school's logo or school colors!









## Classroom Partition + Barriers













# kdm Office + Lobby Partitions + Barriers











## Cafeteria Partitions + Barriers















### Sanitation + PPE Solutions

Enforce safe practices by checking arrivals' temperatures with infrared forehead thermometer and by supplying extra sanitation products throughout your school.

- Hand Sanitizer Stand
- Digital Hand Sanitizer Dispenser
- Infrared Forehead Thermometer

Provide students, teachers and staff members with a customizable Welcome Back Kit featuring essential personal protective equipment:

- Welcome Back PPE Kit
- Branded Personal Hand Sanitizer
- Branded Face Masks
- Sanitary No-Touch Key



PRINT
FULFILLMENT + DISTRIBUTION
STORE ENVIRONMENTS
MERCHANDISE DISPLAYS
BRANDING

Please

Clean

Your

Hands