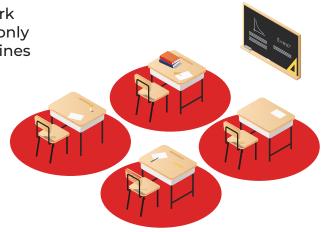

#### **Keeping Your Distance**

Keeping your distance in tight quarters can be a challenge, but not impossible with a little print ingenuity. Directional floor graphics, similar to what you see at grocery stores, can help guide students and staff members around your school campus safely. Additionally, floor graphics can assist with keeping social distance around desks, common areas and even in elevators.

### Partition + Barrier Solutions

Follow the CDC's social distancing guidelines by creating a barrier for open layouts and classroom desks. These are great for group collaboration while also creating individual space.