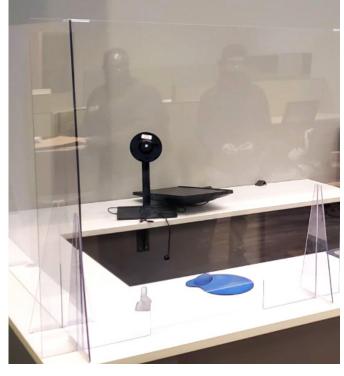

design team will work with you to create a customized path that will not only adhere to the CDC's 6-feet social distancing guidelines but also enhance your branded environment.

- Floor Graphics
- Vinyl Graphics
- Crowd Control Stanchion
- Safe 6' Carpet Floor Graphic









### **Directional Floor Graphics:**



24" W x 15" H



15" Diameter



Floor Tape: 3.75" W x 6' L



### Partition + Barrier Solutions

Follow the CDC's social distancing guidelines by creating a barrier for open layouts and classroom desks. These are great for group collaboration while also creating individual space.

- Customized to your needs
- Effortless to install
- Add your school's logo or school colors!









## Classroom Partition + Barriers













# kdm Office + Lobby Partitions + Barriers











## Cafeteria Partitions + Barriers















### Sanitation + PPE Solutions

Enforce safe practices by checking arrivals' temperatures with infrared forehead thermometer and by supplying extra sanitation products throughout your school.

- Hand Sanitizer Stand
- Digital Hand Sanitizer Dispenser
- Infrared Forehead Thermometer

Provide students, teachers and staff members with a customizable Welcome Back Kit featuring essential personal protective equipment:

- Welcome Back PPE Kit
- Branded Personal Hand Sanitizer
- Branded Face Masks
- Sanitary No-Touch Key



PRINT
FULFILLMENT + DISTRIBUTION
STORE ENVIRONMENTS
MERCHANDISE DISPLAYS
BRANDING

Please

Clean

Your

Hands