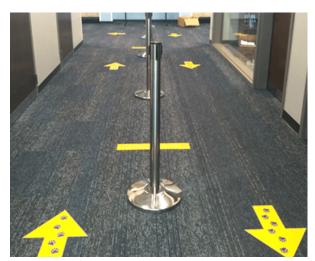

#### **Keeping Your Distance**

Keeping your distance in tight quarters can be a challenge, but not impossible with a little print ingenuity. Directional floor graphics, similar to what you see at grocery stores, can help guide students and staff members around your school campus safely. Additionally, floor graphics can assist with keeping social distance around desks, common areas and even in elevators.

### Social Distancing Solutions

KDM's Social Distancing Solutions can help guide your students and staff members to a smarter and safer learning experience. Our design team will work with you to create a customized path that will not only adhere to the CDC's 6-feet social distancing guidelines but also enhance your branded environment.

- Floor Graphics
- Vinyl Graphics
- Crowd Control Stanchion
- Safe 6' Carpet Floor Graphic