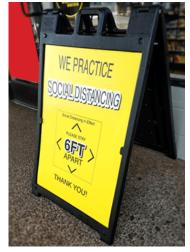

#### **Encouraging Personal Hygiene**

Reminding everyone to keep their distance, wash their hands and cover their mouths when coughing or sneezing can be achieved with targeted signage. To be effective, place signage in high-traffic areas such as building entrances, elevators, teacher lounges, and cafeterias. Consider aligning your signage with the tone and design of your school's logo or school colors to keep your brand identity consistent throughout the campus. Installing hand sanitizing stations and providing gloves and masks can further encourage personal hygiene.

- Banner
- Window Cling
- Yard Sign
- A-Frame Banner
- Feather Flag