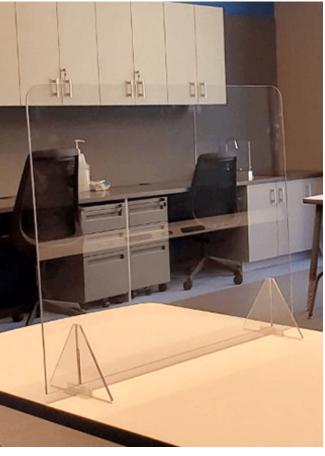

f members to a smarter and safer learning experience. Our design team will work with you to create a customized path that will not only adhere to the CDC's 6-feet social distancing guidelines but also enhance your branded environment.

- Floor Graphics
- Vinyl Graphics
- Crowd Control Stanchion
- Safe 6' Carpet Floor Graphic









### **Directional Floor Graphics:**



24" W x 15" H



15" Diameter



Floor Tape: 3.75" W x 6' L



### Partition + Barrier Solutions

Follow the CDC's social distancing guidelines by creating a barrier for open layouts and classroom desks. These are great for group collaboration while also creating individual space.

- Customized to your needs
- Effortless to install
- Add your school's logo or school colors!









## Classroom Partition + Barriers













# kdm Office + Lobby Partitions + Barriers











## Cafeteria Partitions + Barriers















### Sanitation + PPE Solutions

Enforce safe practices by checking arrivals' temperatures with infrared forehead thermometer and by supplying extra sanitation products throughout your school.

- Hand Sanitizer Stand
- Digital Hand Sanitizer Dispenser
- Infrared Forehead Thermometer

Provide students, teachers and staff members with a customizable Welcome Back Kit featuring essential personal protective equipment:

- Welcome Back PPE Kit
- Branded Personal Hand Sanitizer
- Branded Face Masks
- Sanitary No-Touch Key



PRINT
FULFILLMENT + DISTRIBUTION
STORE ENVIRONMENTS
MERCHANDISE DISPLAYS
BRANDING

Please

Clean

Your

Hands