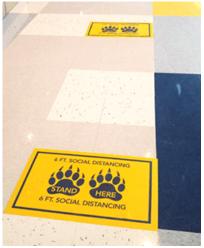

#### **Keeping Your Distance**

Keeping your distance in tight quarters can be a challenge, but not impossible with a little print ingenuity. Directional floor graphics, similar to what you see at grocery stores, can help guide students and staff members around your school campus safely. Additionally, floor graphics can assist with keeping social distance around desks, common areas and even in elevators.

### Social Distancing Solutions

KDM's Social Distancing Solutions can help guide your students and staff members to a smarter and safer learning experience. Our design team will work with you to create a customized path that will not only adhere to the CDC's 6-feet social distancing guidelines but also enhance your branded environment.

- Floor Graphics
- Vinyl Graphics
- Crowd Control Stanchion
- Safe 6' Carpet Floor Graphic