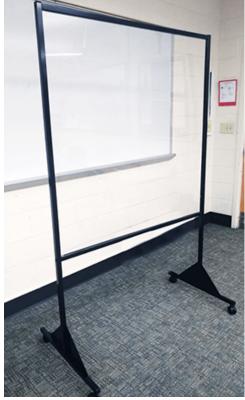

### Partition + Barrier Solutions

Follow the CDC's social distancing guidelines by creating a barrier for open layouts and classroom desks. These are great for group collaboration while also creating individual space.

- Customized to your needs
- Effortless to install
- Add your school's logo or school colors!