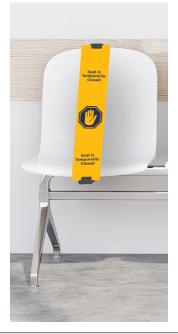

- Floor Poster Standee
- Retractable Banner
- Poster
- Acrylic Sign Holder
- Magnetic Clings
- Table Tents
- Seat Blocker

#### **Barriers For Success**

As the government's phased approach to reopening progresses, additional safety precautions are needed to ensure social distancing. The plexiglass barriers that are now a common sight at checkout counters can be installed to keep teachers and administrative staff safe as well. Acting as a cough and sneeze guard, desk partitions are a great option for front offices, classrooms, and collaborative areas. Additionally, safety partitions can serve as a divider between combined seating and shared desks.