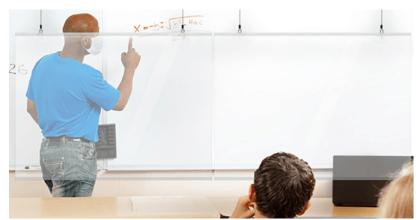

#### **Barriers For Success**

As the government's phased approach to reopening progresses, additional safety precautions are needed to ensure social distancing. The plexiglass barriers that are now a common sight at checkout counters can be installed to keep teachers and administrative staff safe as well. Acting as a cough and sneeze guard, desk partitions are a great option for front offices, classrooms, and collaborative areas. Additionally, safety partitions can serve as a divider between combined seating and shared desks.

### Partition + Barrier Solutions

Follow the CDC's social distancing guidelines by creating a barrier for open layouts and classroom desks. These are great for group collaboration while also creating individual space.

## Classroom Partition + Barriers