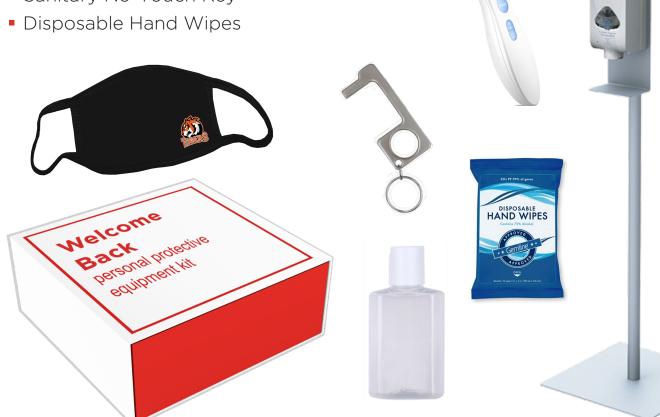

### Sanitation + PPE Solutions

Enforce safe practices by checking arrivals' temperatures with infrared forehead thermometer and by supplying extra sanitation products throughout your school.

- Hand Sanitizer Stand
- Digital Hand Sanitizer Dispenser
- Infrared Forehead Thermometer

Provide students, teachers and staff members with a customizable Welcome Back Kit featuring essential personal protective equipment:

- Welcome Back PPE Kit
- Branded Personal Hand Sanitizer
- Branded Face Masks
- Sanitary No-Touch Key