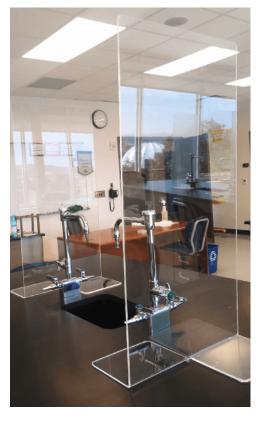

members to a smarter and safer learning experience. Our design team will work with you to create a customized path that will not only adhere to the CDC's 6-feet social distancing guidelines but also enhance your branded environment.

- Floor Graphics
- Vinyl Graphics
- Crowd Control Stanchion
- Safe 6' Carpet Floor Graphic









### **Directional Floor Graphics:**



24" W x 15" H



15" Diameter



Floor Tape: 3.75" W x 6' L



### Partition + Barrier Solutions

Follow the CDC's social distancing guidelines by creating a barrier for open layouts and classroom desks. These are great for group collaboration while also creating individual space.

- Customized to your needs
- Effortless to install
- Add your school's logo or school colors!









## Classroom Partition + Barriers













# kdm Office + Lobby Partitions + Barriers











## Cafeteria Partitions + Barriers















### Sanitation + PPE Solutions

Enforce safe practices by checking arrivals' temperatures with infrared forehead thermometer and by supplying extra sanitation products throughout your school.

- Hand Sanitizer Stand
- Digital Hand Sanitizer Dispenser
- Infrared Forehead Thermometer

Provide students, teachers and staff members with a customizable Welcome Back Kit featuring essential personal protective equipment:

- Welcome Back PPE Kit
- Branded Personal Hand Sanitizer
- Branded Face Masks
- Sanitary No-Touch Key



PRINT
FULFILLMENT + DISTRIBUTION
STORE ENVIRONMENTS
MERCHANDISE DISPLAYS
BRANDING

Please

Clean

Your

Hands