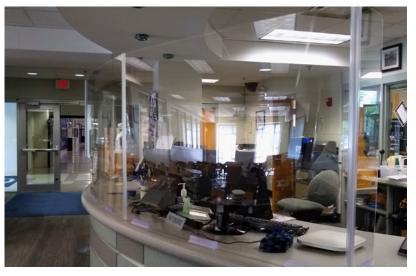

Our design team will work with you to create a customized path that will not only adhere to the CDC's 6-feet social distancing guidelines but also enhance your branded environment.

- Floor Graphics
- Vinyl Graphics
- Crowd Control Stanchion
- Safe 6' Carpet Floor Graphic









### **Directional Floor Graphics:**



24" W x 15" H



15" Diameter



Floor Tape: 3.75" W x 6' L



### Partition + Barrier Solutions

Follow the CDC's social distancing guidelines by creating a barrier for open layouts and classroom desks. These are great for group collaboration while also creating individual space.

- Customized to your needs
- Effortless to install
- Add your school's logo or school colors!









## Classroom Partition + Barriers













# kdm Office + Lobby Partitions + Barriers











## Cafeteria Partitions + Barriers















### Sanitation + PPE Solutions

Enforce safe practices by checking arrivals' temperatures with infrared forehead thermometer and by supplying extra sanitation products throughout your school.

- Hand Sanitizer Stand
- Digital Hand Sanitizer Dispenser
- Infrared Forehead Thermometer

Provide students, teachers and staff members with a customizable Welcome Back Kit featuring essential personal protective equipment:

- Welcome Back PPE Kit
- Branded Personal Hand Sanitizer
- Branded Face Masks
- Sanitary No-Touch Key



PRINT
FULFILLMENT + DISTRIBUTION
STORE ENVIRONMENTS
MERCHANDISE DISPLAYS
BRANDING

Please

Clean

Your

Hands