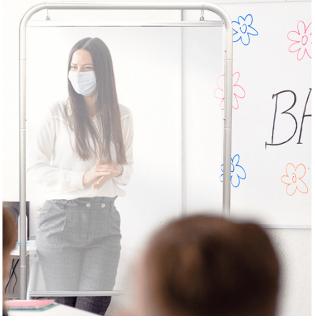

#### **Barriers For Success**

As the government's phased approach to reopening progresses, additional safety precautions are needed to ensure social distancing. The plexiglass barriers that are now a common sight at checkout counters can be installed to keep teachers and administrative staff safe as well. Acting as a cough and sneeze guard, desk partitions are a great option for front offices, classrooms, and collaborative areas. Additionally, safety partitions can serve as a divider between combined seating and shared desks.

# kdm Office + Lobby Partitions + Barriers