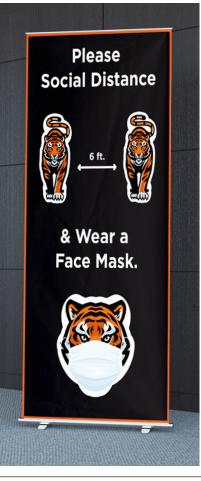

- Floor Poster Standee
- Retractable Banner
- Poster
- Acrylic Sign Holder
- Magnetic Clings
- Table Tents
- Seat Blocker

#### **Encouraging Personal Hygiene**

Reminding everyone to keep their distance, wash their hands and cover their mouths when coughing or sneezing can be achieved with targeted signage. To be effective, place signage in high-traffic areas such as building entrances, elevators, teacher lounges, and cafeterias. Consider aligning your signage with the tone and design of your school's logo or school colors to keep your brand identity consistent throughout the campus. Installing hand sanitizing stations and providing gloves and masks can further encourage personal hygiene.